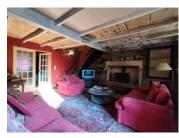

This room leads on into the living room with door to the front, lovely fireplace with woodburning stove. The real heart of the home!

Moving on we arrive in the dining room. This room has views through the sunroom towards the lovely gardens and the view.