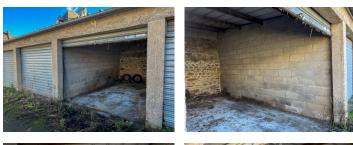

# IN BRIEF

Located in the heart of Dinan's historic center, this stone garage is just a minute's walk from the Dinan Mairie and a ten-minute walk from the station. Located within a secure and private parking area, it provides a safe and convenient space for one car, complete with a roll-up garage door.

### DESCRIPTION

Say goodbye to the hassle of finding parking in Dinan! This secure, lockable stone garage is situated in a private parking lot in the heart of Dinan, providing 24/7 access for your convenience.

Easily accessible by car, it's the perfect solution for your daily commute or a stress-free parking option when traveling by train, with the station just a short IO-minute walk away.

Dimension:  $2.8 \times 5$  meters