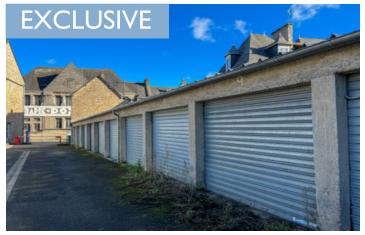

# IN BRIEF

Located in the heart of Dinan's historic center, this stone garage is just a minute's walk from the Dinan Mairie and a ten-minute walk from the station. Located within a secure and private parking area, it provides a safe and convenient space for one car, complete with a roll-up garage door.

### DESCRIPTION

Say goodbye to the hassle of finding parking in Dinan! This secure, lockable stone garage is situated in a private parking lot in the heart of Dinan, providing 24/7 access for your convenience.

Easily accessible by car, it's the perfect solution for your daily commute or a stress-free parking option when traveling by train, with the station just a short IO-minute walk away.

Dimension:  $2.8 \times 5$  meters