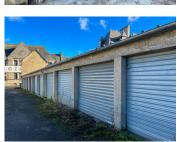

# IN BRIEF

Located in the heart of Dinan's historic center, this stone garage is just a minute's walk from the Dinan Mairie and a ten-minute walk from the station. Located within a secure and private parking area, it provides a safe and convenient space for one car, complete with a roll-up garage door.

### DESCRIPTION

Say goodbye to the hassle of finding parking in Dinan! This secure, lockable stone garage is situated in a private parking lot in the heart of Dinan, providing 24/7 access for your convenience.

Easily accessible by car, it's the perfect solution for your daily commute or a stress-free parking option when traveling by train, with the station just a short IO-minute walk away.

Dimension:  $2.8 \times 5$  meters