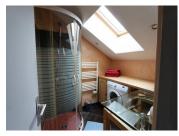

The flat comprises

A large living area with a fully-equipped kitchen Two comfortable bedrooms A shower room with washing machine A separate toilet

Access is via a stone spiral staircase, followed by an open corridor. A few steps then lead to a landing, which is extended by a private staircase leading to a private landing.