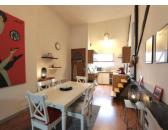

The flat comprises

A large living area with a fully-equipped kitchen Two comfortable bedrooms A shower room with washing machine A separate toilet

Access is via a stone spiral staircase, followed by an open corridor. A few steps then lead to a landing, which is extended by a private staircase leading to a private landing.