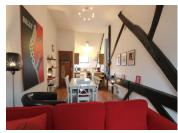

# IN BRIEF

Just a stone's throw from the shops, restaurants, theatre and cinema, this bright two-bedroom flat is a real pied-à-terre in the heart of Beaune's historic centre.

Located under the eaves, on the top floor of a three-storey building nestling at the back of a courtyard, it offers charm and tranquillity.

## DESCRIPTION

Just a stone's throw from the shops, restaurants, theatre and cinema, this bright two-bedroom flat is a real pied-à-terre in the heart of Beaune's historic centre.

Located under the eaves, on the top floor of a three-storey building nestling at the back of a courtyard, it offers charm and tranquillity.

The flat comprises

A large living area with a fully-equipped kitchen Two comfortable bedrooms A shower room with washing machine A separate toilet

Access is via a stone spiral staircase, followed by an open corridor. A few steps then lead to a landing, which is extended by a private staircase leading to a private landing.