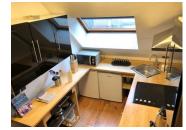

The flat comprises

A large living area with a fully-equipped kitchen Two comfortable bedrooms A shower room with washing machine A separate toilet

Access is via a stone spiral staircase, followed by an open corridor. A few steps then lead to a landing, which is extended by a private staircase leading to a private landing.