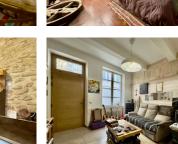

### DESCRIPTION

Prime location in the heart of Saint-Rémy, steps from shops, cafés, galleries, and the weekly market.

This charming stone house with a walled courtyard, historic located in the centre of Saint-Rémy-de-Provence, is spread over three levels and offers excellent potential to become an elegant private residence or lucrative а rental investment—with the added possibility of opening a commercial premises.

On the ground floor, you'll find a cosy living room, a kitchen that opens directly onto the secluded walled courtyard, a WC, pantry, and a workshop. The workshop has the potential to be converted into additional living space, such as a dining room, kitchen or media room that opens directly onto the courtyard, offering an ideal extension of the living area.

Enjoy the unbeatable convenience of living in the heart of Saint-Rémy, just steps from its wonderful array of restaurants, cafés, bars, boulangeries, food shops, boutiques, galleries, museums, and its legendary Wednesday morning market.