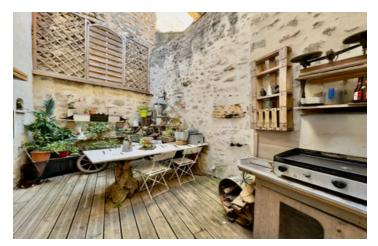

On the ground floor, you'll find a cosy living room, a kitchen that opens directly onto the secluded walled courtyard, a WC, pantry, and a workshop. The workshop has the potential to be converted into additional living space, such as a dining room, kitchen or media room that opens directly onto the courtyard, offering an ideal extension of the living area.

Ground floor:

Living room (13m<sup>2</sup>) with fireplace and stone walls Kitchen (9m<sup>2</sup>) opening to walled courtyard Workshop (14m<sup>2</sup>) Pantry room (3m<sup>2</sup>) WC

First Floor: Bedroom 1 (14m<sup>2</sup>) Bathroom with shower, basin