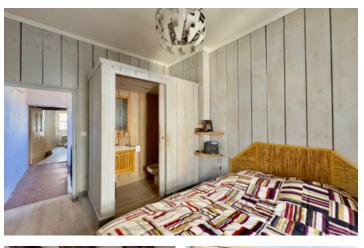

The first floor comprises a bedroom and bathroom, while the second floor offers two additional bedrooms and a WC. Above, a spacious attic presents the possibility of creating a covered roof terrace with views over the rooftops of the old town.

Ground floor:

Living room (13m<sup>2</sup>) with fireplace and stone walls Kitchen (9m<sup>2</sup>) opening to walled courtyard Workshop (14m<sup>2</sup>) Pantry room (3m<sup>2</sup>) WC

First Floor: Bedroom 1 (14m<sup>2</sup>) Bathroom with shower, basin