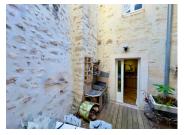

On the ground floor, you'll find a cosy living room, a kitchen that opens directly onto the secluded walled courtyard, a WC, pantry, and a workshop. The workshop has the potential to be converted into additional living space, such as a dining room, kitchen or media room that opens directly onto the courtyard, offering an ideal extension of the living area.