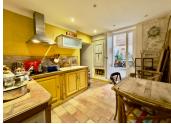

On the ground floor, you'll find a cosy living room, a kitchen that opens directly onto the secluded walled courtyard, a WC, pantry, and a workshop. The workshop has the potential to be converted into additional living space, such as a dining room, kitchen or media room that opens directly onto the courtyard, offering an ideal extension of the living area.

Ground floor:

Living room (13m<sup>2</sup>) with fireplace and stone walls Kitchen (9m<sup>2</sup>) opening to walled courtyard Workshop (14m<sup>2</sup>) Pantry room (3m<sup>2</sup>) WC

First Floor: Bedroom 1 (14m<sup>2</sup>) Bathroom with shower, basin