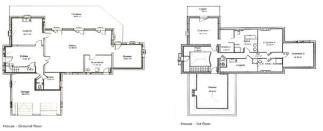

The main house features:

#### Ground floor:

- entrance hall 18m<sup>2</sup>
- reception area 65m<sup>2</sup> with a fireplace
- kitchen 18m<sup>2</sup>
- pantry 10m<sup>2</sup>

NB. Quoted prices relate to euro transactions. Fluctuations in exchange rates are not the responsibility of the agency or those representing it. The agency and its representatives are not authorised to make or give guarantees relating to the property. These particulars do not form part of any contract but are to be taken as a general representation of the property. Any areas, measurements or distances are approximate. Text, photographs and plans, where applicable, are for guidance only. Leggett and its representatives have not tested services, equipment or facilities and cannot guarantee the same.