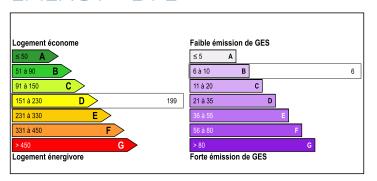

Ref: A34614TP24 Price: I 000 000 EUR

agency fees included: 5 % TTC to be paid by the buyer (950 000 EUR without fees)

### Château life with breath-taking views - Pool - Extraordinary Landscape | Dordogne valley - 10km south Sarlat













# **ENERGY - DPE**



## INFORMATION

Sarlat-la-Canéda Town:

Dordogne Department:

Bed: 6

Bath: 3

Floor: 290 m2 Plot Size: 3000 m<sup>2</sup>

## IN BRIEF

Are you looking for a beautiful Périgourdine house with all the modern comforts?

This 300m<sup>2</sup> beautiful property is ideally located in a quiet area, at the edge of a forest and just a few minutes from medieval town Sarlat-La-Canéda | Dordogne.

Set on a 3,000 m<sup>2</sup> wooded plot with panoramic views over the Dordogne valley, its large 10m x 5m swimming pool, outdoor landscaped water feature, and independent 2-bedroom gîte make it a rare opportunity.

The main house features:

#### Ground floor:

- entrance hall 18m<sup>2</sup>
- reception area 65m<sup>2</sup> with a fireplace
- kitchen 18m<sup>2</sup>
- pantry 10m<sup>2</sup>

NB. Quoted