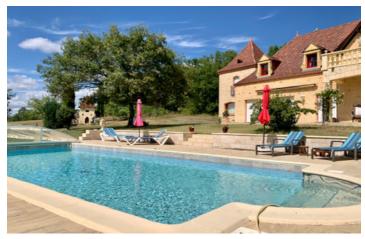

Set on a 3,000 m<sup>2</sup> wooded plot with panoramic views over the Dordogne valley, its large 10m x 5m swimming pool, outdoor landscaped water feature, and independent 2-bedroom gîte make it a rare opportunity.

### DESCRIPTION

Are you looking for a beautiful Périgourdine house with all the modern comforts?

This 300m² beautiful property is ideally located in a quiet area, at the edge of a forest and just a few minutes from the medieval town of Sarlat-La-Canéda | Dordogne. Set on a 3,000 m² wooded plot with panoramic views over the Dordogne valley, its large 10m × 5m swimming pool, outdoor landscaped water feature, and independent 2-bedroom gîte make it a rare opportunity.