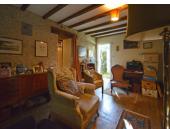

## DESCRIPTION

Ground floor

Kitchen/dining room with a stone fireplace 21 m<sup>2</sup>
Sitting room with wood burner 21 m<sup>2</sup>
Sunroom veranda 4 m<sup>2</sup>
Washroom with shower, w/c and washbasin 3.5 m<sup>2</sup>