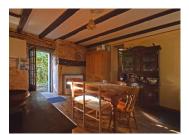

## DESCRIPTION

Ground floor

Kitchen/dining room with a stone fireplace 21 m<sup>2</sup>
Sitting room with wood burner 21 m<sup>2</sup>
Sunroom veranda 4 m<sup>2</sup>
Washroom with shower, w/c and washbasin 3.5 m<sup>2</sup>