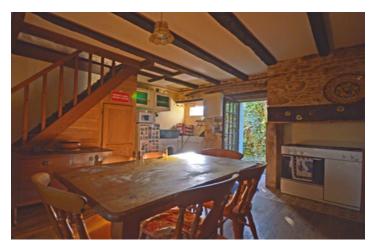

## DESCRIPTION

Ground floor

Kitchen/dining room with a stone fireplace 21 m<sup>2</sup>
Sitting room with wood burner 21 m<sup>2</sup>
Sunroom veranda 4 m<sup>2</sup>
Washroom with shower, w/c and washbasin 3.5 m<sup>2</sup>