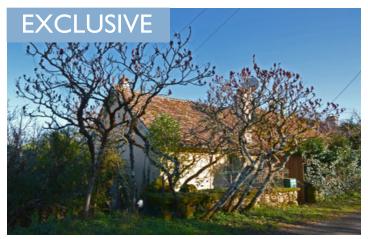

### A typical Périgordine cottage, part 18th century with its own meadow at the edge of a hamlet

### IN BRIEF

A classic semidetached stone cottage at the edge of an ancient hamlet and has its own meadow with a small outbuilding at the edge of it. The cottage has a pretty interior with an old stone fireplace in the kitchen and a sunroom leading off from the sitting room. A perfect property for a couple or a small family that would be easy to heat and maintain.