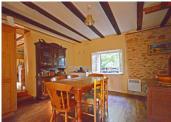

## DESCRIPTION

Ground floor

Kitchen/dining room with a stone fireplace 21 m<sup>2</sup>
Sitting room with wood burner 21 m<sup>2</sup>
Sunroom veranda 4 m<sup>2</sup>
Washroom with shower, w/c and washbasin 3.5 m<sup>2</sup>