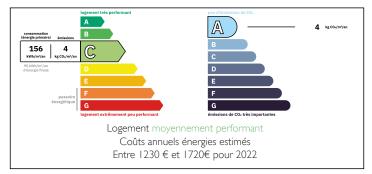

#### ENERGY - DPE

## LOCAL TAXES

Taxe foncière: Taxe habitation:

417 EUR

EUR