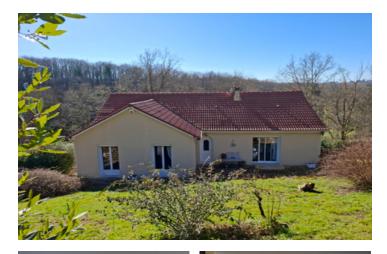

#### Charming 3-Bedroom Bungalow in a Private, Secure Estate – Peaceful Setting Near Limoges

## IN BRIEF

Bright 3-Bedroom Home in a Private, Secure Estate – 10 Minutes from Limoges

Nestled in a peaceful and secure estate in Panazol, this  $120m^2$  bungalow offers a spacious  $46m^2$  living area, a modern kitchen ( $16m^2$ ), and three comfortable bedrooms, including a  $15m^2$  master suite with ensuite. A  $120m^2$  basement provides ample storage, a  $57m^2$  double garage, a laundry room, and a  $7m^2$  cellar.

## DESCRIPTION

Discover this bright and inviting 3-bedroom home, located within a private and secure estate in Panazol. Offering 120m<sup>2</sup> of comfortable living space, this property is set on a beautifully landscaped 2,320m<sup>2</sup> plot, providing a serene environment with easy access to nature, a nearby river, and forest trails, all just 10 minutes from Limoges.