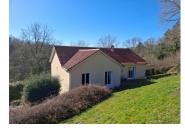

#### Charming 3-Bedroom Bungalow in a Private, Secure Estate – Peaceful Setting Near Limoges

## IN BRIEF

Bright 3-Bedroom Home in a Private, Secure Estate – 10 Minutes from Limoges

Nestled in a peaceful and secure estate in Panazol, this  $120m^2$  bungalow offers a spacious  $46m^2$  living area, a modern kitchen ( $16m^2$ ), and three comfortable bedrooms, including a  $15m^2$  master suite with ensuite. A  $120m^2$  basement provides ample storage, a  $57m^2$  double garage, a laundry room, and a  $7m^2$  cellar.

## DESCRIPTION

Discover this bright and inviting 3-bedroom home, located within a private and secure estate in Panazol. Offering 120m<sup>2</sup> of comfortable living space, this property is set on a beautifully landscaped 2,320m<sup>2</sup> plot, providing a serene environment with easy access to nature, a nearby river, and forest trails, all just 10 minutes from Limoges.