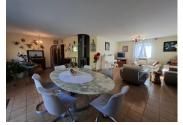

Spacious & Light – Interior

- A generous 46m<sup>2</sup> living and dining area, bathed in natural light, with direct access to the terrace.
- A separate, fully equipped kitchen (16m²), ideal for culinary enthusiasts.
- A master suite  $(15m^2)$  with a private ensuite shower room  $(5.6m^2)$