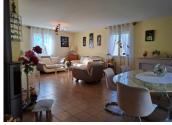

Spacious & Light – Interior

- A generous 46m<sup>2</sup> living and dining area, bathed in natural light, with direct access to the terrace.
- A separate, fully equipped kitchen (16m²), ideal for culinary enthusiasts.
- A master suite  $(15m^2)$  with a private ensuite shower room  $(5.6m^2)$