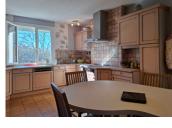

## IN BRIEF

Bright 3-Bedroom Home in a Private, Secure Estate – 10 Minutes from Limoges

Nestled in a peaceful and secure estate in Panazol, this  $120m^2$  bungalow offers a spacious  $46m^2$  living area, a modern kitchen ( $16m^2$ ), and three comfortable bedrooms, including a  $15m^2$  master suite with ensuite. A  $120m^2$  basement provides ample storage, a  $57m^2$  double garage, a laundry room, and a  $7m^2$  cellar.

Spacious & Light – Interior

- A generous 46m<sup>2</sup> living and dining area, bathed in natural light, with direct access to the terrace.
- A separate, fully equipped kitchen (16m²), ideal for culinary enthusiasts.
- A master suite  $(15m^2)$  with a private ensuite shower room  $(5.6m^2)$