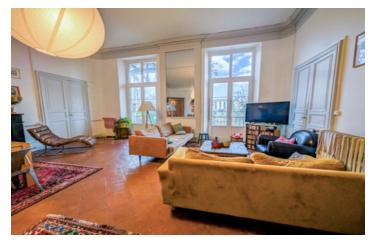

#### IN BRIEF

On the first floor of a historic building, this superb 170 m<sup>2</sup> apartment, currently configured with 2 bedrooms, combines majestic volumes (3.95 m high ceilings) with preserved period features.

Its 2 spacious living rooms, each over 40 m², are flooded with natural light from large windows opening onto a terrace with views of the Aude River's banks. One of the rooms, currently used as a double bedroom, can easily be transformed into two additional bedrooms.

#### DESCRIPTION

Located in the heart of Limoux, this 170 m<sup>2</sup> apartment immediately captivates with its unique charm and exceptional volumes. The two living rooms are striking, offering a sense of space and light, enhanced by unobstructed views and large windows that flood the rooms with sunlight.