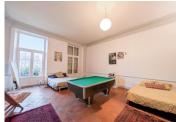

#### IN BRIEF

On the first floor of a historic building, this superb 170 m<sup>2</sup> apartment, currently configured with 2 bedrooms, combines majestic volumes (3.95 m high ceilings) with preserved period features.

Its 2 spacious living rooms, each over 40 m², are flooded with natural light from large windows opening onto a terrace with views of the Aude River's banks. One of the rooms, currently used as a double bedroom, can easily be transformed into two additional bedrooms.