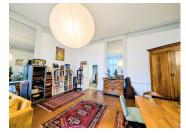

#### IN BRIEF

On the first floor of a historic building, this superb 170 m<sup>2</sup> apartment, currently configured with 2 bedrooms, combines majestic volumes (3.95 m high ceilings) with preserved period features.

#### DESCRIPTION

Located in the heart of Limoux, this 170 m<sup>2</sup> apartment immediately captivates with its unique charm and exceptional volumes. The two living rooms are striking, offering a sense of space and light, enhanced by unobstructed views and large windows that flood the rooms with sunlight.