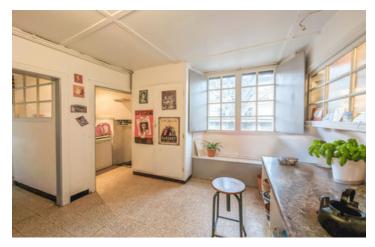

#### IN BRIEF

On the first floor of a historic building, this superb 170 m<sup>2</sup> apartment, currently configured with 2 bedrooms, combines majestic volumes (3.95 m high ceilings) with preserved period features.

#### DESCRIPTION

Located in the heart of Limoux, this 170 m<sup>2</sup> apartment immediately captivates with its unique charm and exceptional volumes. The two living rooms are striking, offering a sense of space and light, enhanced by unobstructed views and large windows that flood the rooms with sunlight.