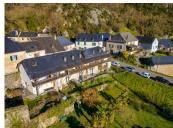

### DESCRIPTION

This set of two accommodations was completely renovated around ten years ago, roof, heating, electricity, doors and windows as well as their frames, kitchens, bathrooms, etc. Nothing has been forgotten...

The main accommodation is on three levels, it consists of an entrance, a large living room, a dining room, two kitchens, four bedrooms, two bathrooms, a laundry room, a large garage (70m<sup>2</sup>) and a balcony.

The annex accommodation is also on three levels, it includes a living room with kitchen area, a lounge, two bedrooms, two bathrooms and a balcony.

This offers the possibility of having rental income, rented for the year or as a gite.

A large garden completes the services of this residence.

-----

Information about risks to which this property is exposed is available on the Géorisques website : https://www.georisques.gouv.fr