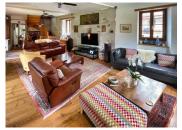

The main accommodation is on three levels, it consists of an entrance, a large living room, a dining room, two kitchens, four bedrooms, two bathrooms, a laundry room, a large garage (70m<sup>2</sup>) and a balcony.