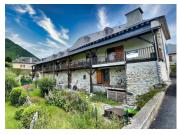

### DESCRIPTION

This set of two accommodations was completely renovated around ten years ago, roof, heating, electricity, doors and windows as well as their frames, kitchens, bathrooms, etc. Nothing has been forgotten...

The main accommodation is on three levels, it consists of an entrance, a large living room, a dining room, two kitchens, four bedrooms, two bathrooms, a laundry room, a large garage (70m<sup>2</sup>) and a balcony.

The annex accommodation is also on three levels, it includes a living room with kitchen area, a lounge, two bedrooms, two bathrooms and a balcony.

This offers the possibility of having rental income, rented for the year or as a gite.