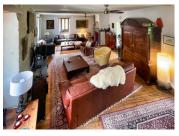

The main accommodation is on three levels, it consists of an entrance, a large living room, a dining room, two kitchens, four bedrooms, two bathrooms, a laundry room, a large garage (70m<sup>2</sup>) and a balcony.