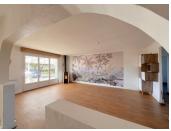

## DESCRIPTION

Through remote private gates, onto a gravel courtyard area, the property is set back across a sunny terrace which has the benefit of an awning for really sunny days.

Into the hall, the lounge, dining and kitchen area is open-plan. A pellet burner to one corner, gives the whole a cozy feel and the kitchen to one end is fitted and modern with an induction hob. There is a breakfast bar for convenience, but the lounge and kitchen area of 40m2 leaves ample room for a dining table and chairs and a family sized lounge.