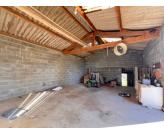

Outside the garden is mostly lawned, with some mature trees and shrubs, has space for a flower garden and veggie-plot, has a large barn, and workshop, a jacuzzi next to the house, and a yurt for guests or hot sunny evenings in the shade.