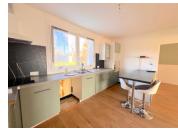

## DESCRIPTION

Through remote private gates, onto a gravel courtyard area, the property is set back across a sunny terrace which has the benefit of an awning for really sunny days.

Into the hall, the lounge, dining and kitchen area is open-plan. A pellet burner to one corner, gives the whole a cozy feel and the kitchen to one end is fitted and modern with an induction hob. There is a breakfast bar for convenience, but the lounge and kitchen area of 40m2 leaves ample room for a dining table and chairs and a family sized lounge.