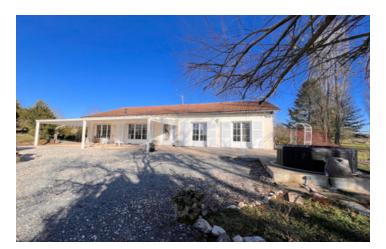

#### Large, renovated Bungalow property, with 3 bedrooms, 2 1/2 acres of garden with pond and beautiful views.

## DESCRIPTION

Through remote private gates, onto a gravel courtyard area, the property is set back across a sunny terrace which has the benefit of an awning for really sunny days.

Into the hall, the lounge, dining and kitchen area is open-plan. A pellet burner to one corner, gives the whole a cozy feel and the kitchen to one end is fitted and modern with an induction hob. There is a breakfast bar for convenience, but the lounge and kitchen area of 40m2 leaves ample room for a dining table and chairs and a family sized lounge.