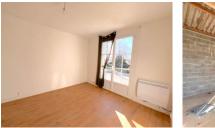

## DESCRIPTION

Through remote private gates, onto a gravel courtyard area, the property is set back across a sunny terrace which has the benefit of an awning for really sunny days.

Into the hall, the lounge, dining and kitchen area is open-plan. A pellet burner to one corner, gives the whole a cozy feel and the kitchen to one end is fitted and modern with an induction hob. There is a breakfast bar for convenience, but the lounge and kitchen area of 40m2 leaves ample room for a dining table and chairs and a family sized lounge.