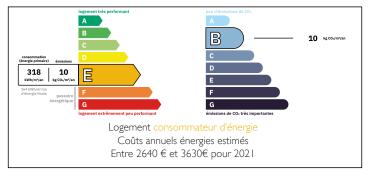

#### Large, renovated Bungalow property, with 3 bedrooms, 2 1/2 acres of garden with pond and beautiful views.















### ENERGY - DPE



# INFORMATION

| Town:       | Ajain   |
|-------------|---------|
| Department: | Creuse  |
| Bed:        | 2       |
| Bath:       | I       |
| Floor:      | 120 m2  |
| Plot Size:  | 9795 m2 |

### IN BRIEF

Close to the village of Ajain, with a bakers and convenience store for daily requirements, this large, modernised property has easy access to the arterial routes towards Guéret, Montluçon and the motorway networks.

Surrounded by beautiful scenery, with views over the Monts of Guéret and the Forest of Chabrières, the property has the ideal setting for peace and quiet and lazy summer days.

The area is a haven for nature enthusiasts, with the wildlife lake of "Landes" nearby and the countryside right outside. This pristine region of Creuse in Central France is a veritable wonderla