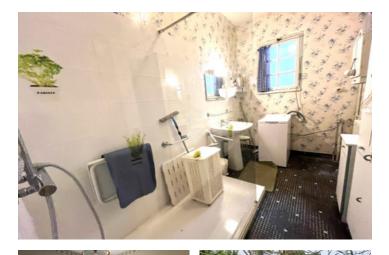

## IN BRIEF

This pretty single-storey house of approx. 150 m2 is located on the edge of a peaceful Charentais village. It comprises a large storeroom or scullery, a bright and spacious lounge/dining room, a kitchen, 4 sunny bedrooms, a bathroom, a separate toilet and a large conservatory to enjoy the sunshine in winter and summer and keep the plants out of the cold. The house is surrounded by large grounds of 3734 m2 and two huge garages, one of 31 m2 and the other of 47 m2, for parking, workshop or storage. This large family home is waiting for you to build a peaceful and tranquil life. Just a touch of modern refreshment will make you feel at home and help you plan for the future.

### DESCRIPTION

- cellar 20 m2
- living room 11.37
- dining room 22.73
- bedrooms 11.34, 10.05, 14.26, 9.61 m2
- shower room 5.27 m2
- veranda 19.74 m2
- 2 garages 31.28 and 47 m2
- land plot 3734 m2

-----