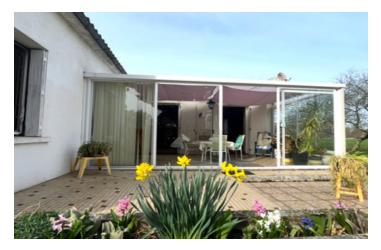

## IN BRIEF

This pretty single-storey house of approx. 150 m2 is located on the edge of a peaceful Charentais village. It comprises a large storeroom or scullery, a bright and spacious lounge/dining room, a kitchen, 4 sunny bedrooms, a bathroom, a separate toilet and a large conservatory to enjoy the sunshine in winter and summer and keep the plants out of the cold. The house is surrounded by large grounds of 3734 m2 and two huge garages, one of 31 m2 and the other of 47 m2, for parking, workshop or storage. This large family home is waiting for you to build a peaceful and tranquil life. Just a touch of modern refreshment will make you feel at home and help you plan for the future.

### DESCRIPTION

- cellar 20 m2
- living room 11.37
- dining room 22.73
- bedrooms 11.34, 10.05, 14.26, 9.61 m2
- shower room 5.27 m2
- veranda 19.74 m2
- 2 garages 31.28 and 47 m2
- land plot 3734 m2

-----