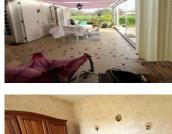

## IN BRIEF

This pretty single-storey house of approx. 150 m2 is located on the edge of a peaceful Charentais village. It comprises a large storeroom or scullery, a bright and spacious lounge/dining room, a kitchen, 4 sunny bedrooms, a bathroom, a separate toilet and a large conservatory to enjoy the sunshine in winter and summer and keep the plants out of the cold. The house is surrounded by large grounds of 3734 m2 and two huge garages, one of 31 m2 and the other of 47 m2, for parking, workshop or storage. This large family home is waiting for you to build a peaceful and tranquil life. Just a touch of modern refreshment will make you feel at home and help you plan for the future.

### DESCRIPTION

- cellar 20 m2
- living room 11.37
- dining room 22.73
- bedrooms 11.34, 10.05, 14.26, 9.61 m2
- shower room 5.27 m2
- veranda 19.74 m2
- 2 garages 31.28 and 47 m2
- land plot 3734 m2

-----