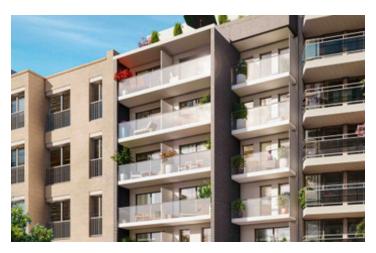

#### IN BRIEF

Bordeaux Caudéran. New 4th floor apartment with I bedroom and I parking space.  $50m^2$  of living space with quality finishings plus  $14m^2$  of outside space comprising of 2 balconies. Sought after location; 400m from the Parc Bordelais, 500m from the center of Caudéran, 80m to the new Express bus (takes I2 minutes to Place Gambetta), 80m to a boulangerie and supermarket.

### DESCRIPTION

Bordeaux Caudéran, 400m from Parc Bordelais. This new luxury apartment in a secure development with 17 apartments is ideally located with immediate access to commodities and transport.

This 4th floor apartment offers South facing balconies. The open plan living space opening onto a 7m<sup>2</sup> balcony measures 29m<sup>2</sup>. The bedroom measures 15m<sup>2</sup> and opens onto a second 7m<sup>2</sup> balcony. A bathroom with WC complete this well appointed apartment.

Reversible air-conditioning heats and cools this property which can be controlled at a distance via home automation. An inside lift serves all 7 floors. I car parking space is sold with this property. There is an additional bicycle store and a shared garden on the ground floor.