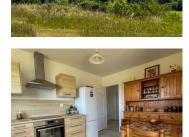

# DESCRIPTION

Nothing left to do but unpack your suitcases and enjoy the stunning views!

This is an impeccably designed house of  $95~\text{m}^2$  with a  $26~\text{m}^2$  garage, built in late 2019 (builder: MCA) on  $8,367~\text{m}^2$  of land . The house comprises; entrance hall, living room, kitchen, 2 large bedrooms (one with washbasin area and dressing room, the other could be used as a guest bedroom and study), bathroom with shower and bath, separate toilet.

Surroundings: the house is located in the immediate vicinity of the two main hamlets of Plum Village, close to the Golf des Vigiers, with panoramic views of the Château de Théobon and the hilltop village of Puyguilhem.