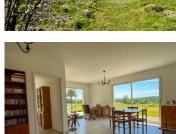

# DESCRIPTION

Nothing left to do but unpack your suitcases and enjoy the stunning views!

This is an impeccably designed house of  $95~\text{m}^2$  with a  $26~\text{m}^2$  garage, built in late 2019 (builder: MCA) on  $8,367~\text{m}^2$  of land . The house comprises; entrance hall, living room, kitchen, 2 large bedrooms (one with washbasin area and dressing room, the other could be used as a guest bedroom and study), bathroom with shower and bath, separate toilet.

Surroundings: the house is located in the immediate vicinity of the two main hamlets of Plum Village, close to the Golf des Vigiers, with panoramic views of the Château de Théobon and the hilltop village of Puyguilhem.