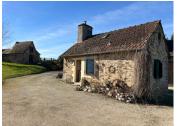

#### IN BRIEF

Nestled in a tranquil countryside hamlet, this charming complex consists of three habitable houses, each offering a delightful blend of rustic authenticity and potential for further enhancement. The homes are south-east facing, ensuring plenty of natural light and stunning long-distance views to the front. Each house retains original character with exposed stone walls and beams, giving them a warm, inviting atmosphere.

#### DESCRIPTION

HOUSE I (63m2) double glazed windows and doors.

OPEN-PLAN LIVING ROOM 38,36m2 ( $5,27m \times 7,28m$ )

Kitchen and Lounge - Traditional style kitchen with a range of storage, fireplace with wood burner, wood floor, exposed stone wall, dual aspect doors to front aspect and rear terrace.