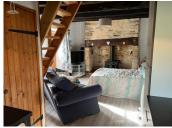

Staircase to:-

BEDROOM 2 - 18,41m2 ( $5,13m2 \times 3,59m2$ ) wood floor, velux window.

BEDROOM 3 - 7,04m2 habitable  $(4m \times 3,5m)$  (14m2 floor area) wood floor, velux window. Cellar.

GITE (31m2) Ground floor  $3.8m \times 6.69m$  double glazed windows and doors.

KITCHEN/LOUNGE - fireplace with wood burner. Door and window to front aspect. Laminate flooring, beams. Staircase to first floor mezzanine.

Modern fitted kitchen with range of base and wall

International: +33 (0)5 53 60 84 88 France: 0033 (0)553 608 488 FAX: 0033 (0)553 566 257 \*All prices include agency fees. Leggett Immobilier 42 Route de Ribérac 24340 La Rochebeaucourt France Tel: 08 00 73 57 45 Email: info@leggett.fr