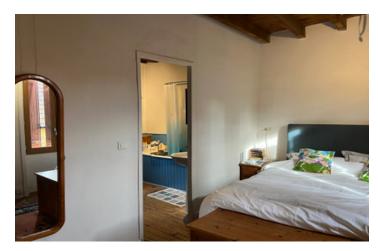

#### DESCRIPTION

HOUSE I (63m2) double glazed windows and doors.

OPEN-PLAN LIVING ROOM 38,36m2 ( $5,27m \times 7,28m$ )

Kitchen and Lounge - Traditional style kitchen with a range of storage, fireplace with wood burner, wood floor, exposed stone wall, dual aspect doors to front aspect and rear terrace.

OFFICE 5.8m2 ( $2.11m \times 2.75m$ ) wood floor, no window.

BEDROOM - 12,66m2 ( $4,78m2 \times 2,65m$ ) wood flooring, front aspect

EN-SUITE 6,4m2 (2,56m  $\times$  2,5m) wc, bath with shower head attachment, hand basin, rear aspect. CELLAR