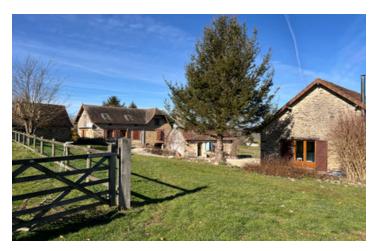

#### Charming countryside retreat - A unique complex of 3 habitable houses, barn & paddock. Views - Dordogne

#### IN BRIEF

Nestled in a tranquil countryside hamlet, this charming complex consists of three habitable houses, each offering a delightful blend of rustic authenticity and potential for further enhancement. The homes are south-east facing, ensuring plenty of natural light and stunning long-distance views to the front. Each house retains original character with exposed stone walls and beams, giving them a warm, inviting atmosphere.

There is an attached barn for storage, an old bread oven, private parking and a paddock and field shelter

NB. Quoted prices relate to euro transactions. Fluctuations in exchange rates are not the responsibility of the agency or those representing it. The agency and its representatives are not authorised to make or give guarantees relating to the property. These particulars do not form part of any contract but are to be taken as a general representation of the property. Any areas, measurements or distances are approximate. Text, photographs and plans, where applicable, are for guidance only. Leggett and its representatives have not tested services, equipment or facilities and cannot guarantee the same.