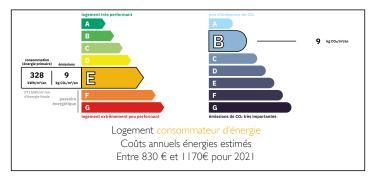

# **ENERGY - DPE**

Ref: A34526LC24 Price: 275 000 EUR

agency fees included: 7 % TTC to be paid by the buyer (257 010 EUR without fees)