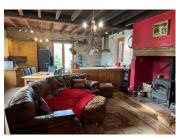

#### DESCRIPTION

HOUSE I (63m2) double glazed windows and doors.

OPEN-PLAN LIVING ROOM 38,36m2 ( $5,27m \times 7,28m$ )

Kitchen and Lounge - Traditional style kitchen with a range of storage, fireplace with wood burner, wood floor, exposed stone wall, dual aspect doors to front aspect and rear terrace.