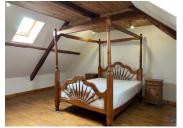

Steps upto hall area 5,64m2 (3m x 1,88m)

BEDROOM I - 12,7m2 ( $2,55m \times 4,2m + 1,45m \times 1,29m$ ) exposed stone, rear aspect

BATHROOM - 7,9m2 ( $2m \times 3,95m$ ) bath, shower cubicle, hand basin, rear aspect

Staircase to:-

BEDROOM 2 - 18,41m2 ( $5,13m2 \times 3,59m2$ ) wood floor, velux window.

BEDROOM 3 - 7,04m2 habitable  $(4m \times 3,5m)$  (14m2 floor area) wood floor, velux window. Cellar.

GITE (31m2) Ground floor  $3.8m \times 6.69m$  double glazed windows and doors.