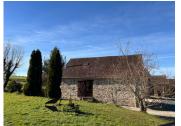

There is an attached barn for storage, an old bread oven, private parking and a paddock and field shelter

NB. Quoted prices relate to euro transactions. Fluctuations in exchange rates are not the responsibility of the agency or those representing it. The agency and its representatives are not authorised to make or give guarantees relating to the property. These particulars do not form part of any contract but are to be taken as a general representation of the property. Any areas, measurements or distances are approximate. Text, photographs and plans, where applicable, are for guidance only. Leggett and its representatives have not tested services, equipment or facilities and cannot guarantee the same.

LOFT - exterior access, roof is felted and insulated. Terrace and garden.

HOUSE 2 (88m2) double glazed windows and doors, requires updating, redecorating etc.

OPEN-PLAN KITCHEN/LIVING ROOM 42,28m2  $(5,93m \times 7,13m)$  dual aspect windows and doors, double doors, wood flooring, exposed stone walls. Wood burner. Range of recent fitted kitchen units (to finish).