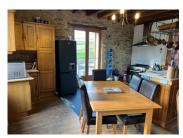

LOFT - exterior access, roof is felted and insulated. Terrace and garden.

HOUSE 2 (88m2) double glazed windows and doors, requires updating, redecorating etc.

OPEN-PLAN KITCHEN/LIVING ROOM 42,28m2  $(5,93m \times 7,13m)$  dual aspect windows and doors, double doors, wood flooring, exposed stone walls. Wood burner. Range of recent fitted kitchen units (to finish).