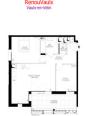

#### IN BRIEF

3-ROOM APARTMENT WITH LOGGIA – GREAT LOCATION & PRICE OPPORTUNITY!

Discover this modern 2 Bedroom apartment (Lot 612) on the 1st floor, offering 58.9 m<sup>2</sup> of living space plus a spacious 13 m<sup>2</sup> loggia—perfect for enjoying fresh air year-round. The layout includes:

- III Bright living room with open kitchen (23.5 m²)
- III Two comfortable bedrooms (9.1 m<sup>2</sup> & 13.1 m<sup>2</sup>)
- Modern bathroom + separate WC
- III Secure residence with underground parking

### **NOTES**

YOUR FUTURE HOME – SPACE, COMFORT & STYLE.

IIITotal surface: 71.9 m², including a spacious 13 m² loggia – the perfect spot to unwind!

Living area: 58.9 m<sup>2</sup>, featuring:

IIIBright & airy living room + open kitchen (23.5 m²) for a modern and functional lifestyle.

TOT a modern and farietional mestyle.

 $\square$ Two comfortable bedrooms (9.1 m<sup>2</sup> & 13.1 m<sup>2</sup>) with ample space.

IIIWell-appointed bathroom (4.7  $m^2$ ) + separate WC

**III**Entrance with storage (7.2 m<sup>2</sup>).