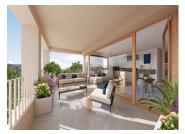

- III Bright living room with open kitchen (23.5 m²)
- III Two comfortable bedrooms (9.1 m<sup>2</sup> & 13.1 m<sup>2</sup>)
- Modern bathroom + separate WC
- III Secure residence with underground parking

### **NOTES**

YOUR FUTURE HOME – SPACE, COMFORT & STYLE.

IIITotal surface: 71.9 m², including a spacious 13 m² loggia – the perfect spot to unwind!

Living area: 58.9 m<sup>2</sup>, featuring:

IIIBright & airy living room + open kitchen (23.5 m²) for a modern and functional lifestyle.

#### HIGH-QUALITY FEATURES & AMENITIES.

IIISecured residence: Gated access, digicode & videophone, underground parking.

Modern interiors: Elegant parquet flooring, stylish tiling, high-end bathroom finishes.