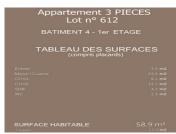

#### IN BRIEF

3-ROOM APARTMENT WITH LOGGIA – GREAT LOCATION & PRICE OPPORTUNITY!

Discover this modern 2 Bedroom apartment (Lot 612) on the 1st floor, offering 58.9 m<sup>2</sup> of living space plus a spacious 13 m<sup>2</sup> loggia—perfect for enjoying fresh air year-round. The layout includes:

### **NOTES**

YOUR FUTURE HOME – SPACE, COMFORT & STYLE.

IIITotal surface: 71.9 m², including a spacious 13 m² loggia – the perfect spot to unwind!

Living area: 58.9 m<sup>2</sup>, featuring:

IIIBright & airy living room + open kitchen (23.5 m²) for a modern and functional lifestyle.

TOT a modern and farietional mestyle.

 $\square$ Two comfortable bedrooms (9.1 m<sup>2</sup> & 13.1 m<sup>2</sup>) with ample space.

IIIWell-appointed bathroom (4.7  $m^2$ ) + separate WC

**III**Entrance with storage (7.2 m<sup>2</sup>).