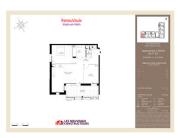

#### IN BRIEF

3-ROOM APARTMENT WITH LOGGIA – GREAT LOCATION & PRICE OPPORTUNITY!

Discover this modern 2 Bedroom apartment (Lot 612) on the 1st floor, offering 58.9 m<sup>2</sup> of living space plus a spacious 13 m<sup>2</sup> loggia—perfect for enjoying fresh air year-round. The layout includes:

- III Bright living room with open kitchen (23.5 m²)
- III Two comfortable bedrooms (9.1 m<sup>2</sup> & 13.1 m<sup>2</sup>)
- Modern bathroom + separate WC
- III Secure residence with underground parking

### **NOTES**

YOUR FUTURE HOME – SPACE, COMFORT & STYLE.

IIITotal surface: 71.9 m², including a spacious 13 m² loggia – the perfect spot to unwind!

Living area: 58.9 m<sup>2</sup>, featuring:

IIIBright & airy living room + open kitchen (23.5 m²) for a modern and functional lifestyle.

TOT a modern and farietional mestyle.

 $\square$ Two comfortable bedrooms (9.1 m<sup>2</sup> & 13.1 m<sup>2</sup>) with ample space.

IIIWell-appointed bathroom (4.7  $m^2$ ) + separate WC

**III**Entrance with storage (7.2 m<sup>2</sup>).