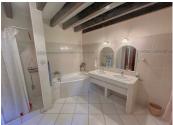

### Terrace Level

- Living room 22m<sup>2</sup>
- Office 12.5m<sup>2</sup>
- Kitchen 15m<sup>2</sup>
- Entrance hall 12m<sup>2</sup>
- Dining room -22 m<sup>2</sup>
- Bedroom I 16m<sup>2</sup>
- Bathroom + shower 10m<sup>2</sup>
- WC

#### Ground floor apartment - 102m2

- Kitchen 11.6 m<sup>2</sup>
- Bedroom 13.5m<sup>2</sup> with French window
- Living room 40m<sup>2</sup>
- Dining room -12 m<sup>2</sup>
- Toilet block 16m<sup>2</sup> with WCs, Showers
- Bathroom with WC  $3.5m^2$
- Boiler room 3.8m<sup>2</sup>

### 2-room apartment – 49m2

- Living room / kitchen 30m<sup>2</sup>
- Bedroom 13m<sup>2</sup>
- Bathroom + WC 6m<sup>2</sup>