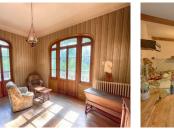

The main 4 bed apartment with 168m2 of habitable space over 2 floors, has many original features, classic high ceilings and French windows onto the stylish terrace with a grand entrance via the impressive stone staircase. At garden level there is a 49m2 one bed apartment and a spacious 102m2 apartment which can be reconfigured to have 3 bedrooms

### Terrace Level

- Living room 22m<sup>2</sup>
- Office 12.5m<sup>2</sup>
- Kitchen 15m<sup>2</sup>
- Entrance hall 12m<sup>2</sup>
- Dining room -22 m<sup>2</sup>
- Bedroom I 16m<sup>2</sup>
- Bathroom + shower 10m<sup>2</sup>
- WC