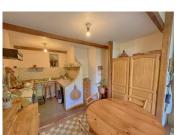

#### Ground floor apartment - 102m2

- Kitchen 11.6 m<sup>2</sup>
- Bedroom 13.5m<sup>2</sup> with French window
- Living room 40m<sup>2</sup>
- Dining room -12 m<sup>2</sup>
- Toilet block 16m<sup>2</sup> with WCs, Showers
- Bathroom with WC  $3.5m^2$
- Boiler room 3.8m<sup>2</sup>

### 2-room apartment – 49m2

- Living room / kitchen 30m<sup>2</sup>
- Bedroom 13m<sup>2</sup>
- Bathroom + WC 6m<sup>2</sup>