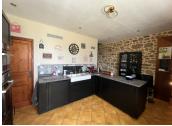

The heart of the home is a spacious lounge area, complete with a cozy wood-burning stove, ideal for relaxing evenings. A well-equipped kitchen and separate utility room cater to all practical needs, while a large garage and additional outbuilding provide excellent storage or workshop potential.

A spacious kitchen alongside a separate utility room, Cozy lounge with a wood-burning stove, ideal for relaxing evenings,

Generous garden space, perfect for outdoor living and entertaining,

and off-road parking and a garage for secure storage and convenience.