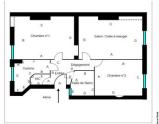

In this environment

Leggett Immobilier offers you a 3-room apartment of 51 M2 with a well laid-out layout around an entrance hall leading to all the rooms, the kitchen and the bathroom with bath.

Need to be visited quickly