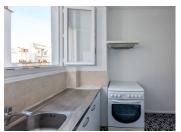

## IN BRIEF

Paris 7, In the heart of the lively shopping district, Leggett immobilier presents a three-room flat of 5 I M2 with bathroom with bath and separate kitchen on the 4th floor. Recently renovated, it has retained its charm with beautiful oak parquet flooring. South-facing, the flat is light and airy, with a kitchen and bedroom overlooking the courtyard. Need to be visited quickly!

In this environment

Leggett Immobilier offers you a 3-room apartment of 51 M2 with a well laid-out layout around an entrance hall leading to all the rooms, the kitchen and the bathroom with bath.

Need to be visited quickly