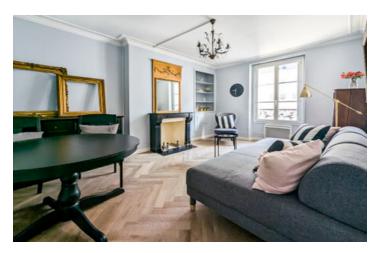

## IN BRIEF

Paris 7, In the heart of the lively shopping district, Leggett immobilier presents a three-room flat of 5 I M2 with bathroom with bath and separate kitchen on the 4th floor. Recently renovated, it has retained its charm with beautiful oak parquet flooring. South-facing, the flat is light and airy, with a kitchen and bedroom overlooking the courtyard. Need to be visited quickly!

In this environment

Leggett Immobilier offers you a 3-room apartment of 51 M2 with a well laid-out layout around an entrance hall leading to all the rooms, the kitchen and the bathroom with bath.

Need to be visited quickly