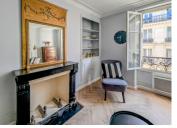

## IN BRIEF

Paris 7, In the heart of the lively shopping district, Leggett immobilier presents a three-room flat of 5 I M2 with bathroom with bath and separate kitchen on the 4th floor. Recently renovated, it has retained its charm with beautiful oak parquet flooring. South-facing, the flat is light and airy, with a kitchen and bedroom overlooking the courtyard. Need to be visited quickly!

In this environment

Leggett Immobilier offers you a 3-room apartment of 51 M2 with a well laid-out layout around an entrance hall leading to all the rooms, the kitchen and the bathroom with bath.

Need to be visited quickly