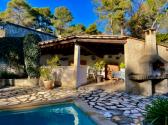

## IN BRIEF

Situated on a well wooded plot of 1964 square metres, this very nice villa from 1980 is an ideal family home for a family with 2 or even 3 children. There is a large, bright living room (35 m2) and a large, light-flooded kitchen with dining room (22 m2) and 3 bedrooms and a bathroom on the ground floor and I large room with shower/WC and small terrace on the first floor. Behind the house, away from the road towards Manosque, is the 8m × 3m pool and a lovely pool house with summer kitchen to enjoy the afternoon sun and relax