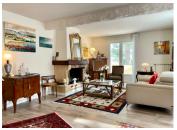

## IN BRIEF

Situated on a well wooded plot of 1964 square metres, this very nice villa from 1980 is an ideal family home for a family with 2 or even 3 children. There is a large, bright living room (35 m2) and a large, light-flooded kitchen with dining room (22 m2) and 3 bedrooms and a bathroom on the ground floor and I large room with shower/WC and small terrace on the first floor. Behind the house, away from the road towards Manosque, is the 8m × 3m pool and a lovely pool house with summer kitchen to enjoy the afternoon sun and relax