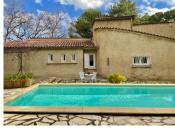

## IN BRIEF

Situated on a well wooded plot of 1964 square metres, this very nice villa from 1980 is an ideal family home for a family with 2 or even 3 children. There is a large, bright living room (35 m2) and a large, light-flooded kitchen with dining room (22 m2) and 3 bedrooms and a bathroom on the ground floor and I large room with shower/WC and small terrace on the first floor. Behind the house, away from the road towards Manosque, is the 8m × 3m pool and a lovely pool house with summer kitchen to enjoy the afternoon sun and relax

### DESCRIPTION

This well maintained house with beautiful views to the south-east is located just outside Pierrevert, on the way to Manosque.

It is the ideal place for a family who wants to live year-round in the area of Manosque, being close to amenities, schools and ITER,