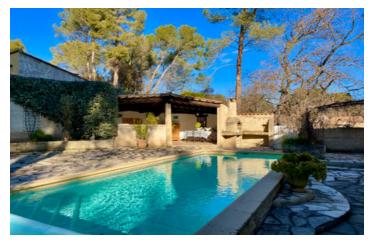

## IN BRIEF

Situated on a well wooded plot of 1964 square metres, this very nice villa from 1980 is an ideal family home for a family with 2 or even 3 children. There is a large, bright living room (35 m2) and a large, light-flooded kitchen with dining room (22 m2) and 3 bedrooms and a bathroom on the ground floor and I large room with shower/WC and small terrace on the first floor. Behind the house, away from the road towards Manosque, is the 8m × 3m pool and a lovely pool house with summer kitchen to enjoy the afternoon sun and relax

### DESCRIPTION

This well maintained house with beautiful views to the south-east is located just outside Pierrevert, on the way to Manosque.

It is the ideal place for a family who wants to live year-round in the area of Manosque, being close to amenities, schools and ITER,