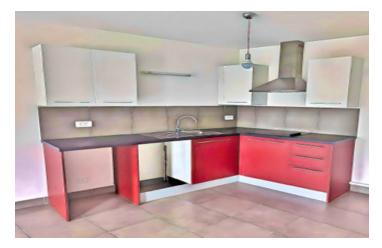

### DESCRIPTION

Discover this completely renovated 52 m<sup>2</sup> apartment, ideally located in the heart of Jonzac. This property, perfect for a rental investment, is sold with a tenant in place (monthly rent:  $\in$ 525 +  $\in$ 35 provisions for charges). Its characteristics: Entrance, large living room including a fitted kitchen area - I bright bedroom with built-in cupboard. I modern bathroom with integrated WC. Clear view overlooking greenery and garden. There is also a bicycle storage room. You benefit from a privileged location in the city center, this apartment benefits from immediate access to accessible shops and amenities. on foot. An ideal location to attract tenants and guarantee a good rental yield.