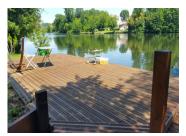

A chlorine pool.

A 50 m2 pontoon and a boat garage with winch and motorised door, for lovers of fishing and walks along the river.

A workshop, carport and wood shed complete this property.

50 minutes from Bergerac airport IH30 from BORDEAUX airport