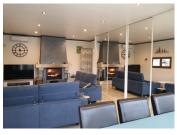

Two separate bedrooms with shower rooms and guest wc. Separate guest sitting room, kitchen.