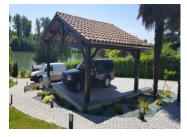

A chlorine pool.

A 50 m2 pontoon and a boat garage with winch and motorised door, for lovers of fishing and walks along the river.

A workshop, carport and wood shed complete this property.

50 minutes from Bergerac airport IH30 from BORDEAUX airport