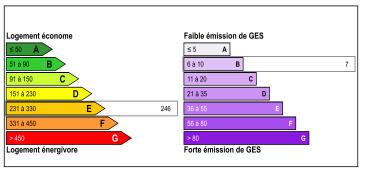

EPC: Class D Climate: Class B

Ideally situated in the heart of the Marais, the property benefits from excellent proximity to daily amenities:

Metro: 300m Shops: 200m Cinema: 400m

Historic Marais attractions within walking distance Vibrant neighborhood with numerous restaurants