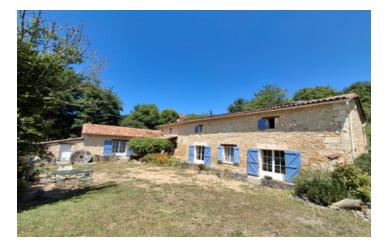

# IN BRIEF

For lovers of water and nature, this former mill is set in a bucolic location.

This beautiful house has retained its character and has been tastefully renovated.

You can easily put down your suitcases here.

### DESCRIPTION

This charming, authentic mill  $(212m^2)$  converted into a house will charm you with the quality of its renovation, its relaxation areas and its 35,217 m<sup>2</sup> of land.

Single-storey living is entirely possible.

On the ground floor, there is a bedroom, a walk-in shower and washbasin, a separate toilet, a newly fitted kitchen, a utility room, a storeroom and a large lounge/dining room with wood-burning stove.

Upstairs are three bedrooms with fitted wardrobes, one of which is ensuite, a separate wc and a washbasin.

Very large landscaped outdoor area (carport,

NB. Quoted prices relate to euro transactions. Fluctuations in exchange rates are not the responsibility of the agency or those representing it. The agency and its representatives are not authorised to make or give guarantees relating to the property. These particulars do not form part of any contract but are to be taken as a general representation of the property. Any areas, measurements or distances are approximate. Text, photographs and plans, where applicable, are for guidance only. Leggett and its representatives have not tested services, equipment or facilities and cannot guarantee the same.