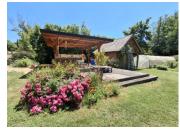

### OUTSIDE :

Carport (30 m<sup>2</sup>) Covered terrace (20 m<sup>2</sup>) Summer kitchen (20 m<sup>2</sup>) Greenhouse (15 m<sup>2</sup>) Storage chalet (18 m<sup>2</sup>) Private garden with mature shrubs and trees and large orchard (15 different trees) Spring, stream and small river.