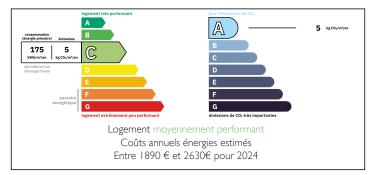

### www.frenchestateagents.com

Ref: A34464CGI24 Price: 450 000 EUR agency fees included: 5 % TTC to be paid by the buyer (430 000 EUR without fees)

#### Renovated Charming, authentic mill, tastefully renovatedill











### ENERGY - DPE



# INFORMATION

| Town:       | Saint-Martin-des-Combes |
|-------------|-------------------------|
| Department: | Dordogne                |
| Bed:        | 4                       |
| Bath:       | 2                       |
| Floor:      | 212 m2                  |
| Plot Size:  | 35000 m2                |

# IN BRIEF

For lovers of water and nature, this former mill is set in a bucolic location.

This beautiful house has retained its character and has been tastefully renovated.

You can easily put down your suitcases here.

You'll have the choice of gardening in peace, relaxing by the river or walking in the 35,217m<sup>2</sup> grounds.

The location is isolated from the neighbours, but all shops are just 14 km away and local shops are less than 2 km away.

Single-storey living is enti