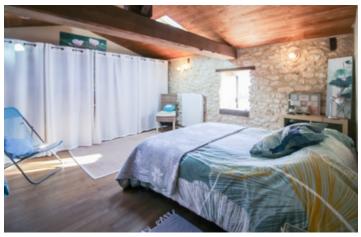

Single-storey living is entirely possible.

On the ground floor, there is a bedroom, a walk-in shower and washbasin, a separate toilet, a newly fitted kitchen, a utility room, a storeroom and a large lounge/dining room with wood-burning stove.

A bedroom  $(18 \text{ m}^2)$  with cupboard is also on the ground floor.