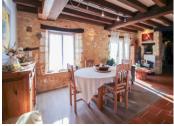

### Details of the rooms and fittings: GROUND FLOOR:

Large living/dining room with wood-burning stove, beams and old tiles (55m2), large new and very well-equipped kitchen (24m2) giving access to a beautiful covered terrace (20m2), storeroom (9m2), utility room (8m2), shower room with walk-in shower and double washbasin (6m2) and separate toilet (3m2).