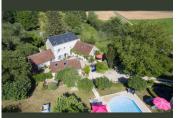

#### Attractive refurbished mill with gites, swimming pool and carp lake near Loches. 4.8 hectares

## IN BRIEF

Superb 5 bedroom moulin with additional gites, swimming pool and substantial carp lake including stock. This property has been the principal residence of the owners whilst also operating as a fishing lake. The property sits on an idyllic mix of 4.8 Hectares (11.9 acres) including gardens, 1 Hectare (2.5 acres) lake, fields and some woodland. The property is close to a wide range of facilities in Loches. The moulin boasts 3 floors with 5 bedrooms over the upper two floors. There is an attached gite plus two further small gites for additional guests providing a total of 6 reception rooms, 12 bedrooms and 6 bath or shower rooms in all (total 365m2). The heated swimming pool (12m x 6m) sits in an attractive sun-terrace between the independent gites. A 6 person hot tub adds to the wide...