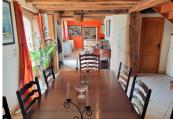

The moulin comprises:

• Ground Floor.

Entrance into the dual aspect fully fitted kitchen/diner (27.4m2) with outlook to the rear of the property and the lake, garden and woodland. The separate formal dining room (28.6m2) to the right houses some interesting machinery from the days of the mill operations as well as a utility room/wc (4m2) and the staircase towards the first floor. To the left of the kitchen/diner is a generous salon/sejour (31.5m2) with woodburner. Double-glazed with underfloor heating (ground floor) radiators (upper floors).