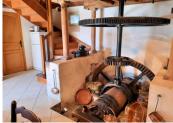

The moulin comprises:

• Ground Floor.

Entrance into the dual aspect fully fitted kitchen/diner (27.4m2) with outlook to the rear of the property and the lake, garden and woodland. The separate formal dining room (28.6m2) to the right houses some interesting machinery from the days of the mill operations as well as a utility room/wc (4m2) and the staircase towards the first floor. To the left of the kitchen/diner is a generous salon/sejour (31.5m2) with woodburner. Double-glazed with underfloor heating (ground floor) radiators (upper floors).