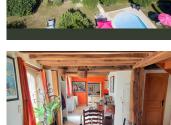

The moulin comprises:

• Ground Floor.

Entrance into the dual aspect fully fitted kitchen/diner (27.4m2) with outlook to the rear of the property and the lake, garden and woodland. The separate formal dining room (28.6m2) to the right houses some interesting machinery from the days of the mill operations as well as a utility room/wc (4m2) and the staircase towards the first floor. To the left of the kitchen/diner is a generous salon/sejour (31.5m2) with woodburner. Double-glazed with underfloor heating (ground floor) radiators (upper floors).