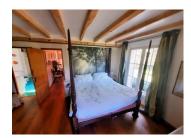

• First Floor.

Landing with staircase from the ground floor and towards the second floor, three bedrooms (21.2, 16.6, 10.6m2) and two bathrooms (7, 6.2m2).

• Second Floor.

Landing with two further bedrooms (29.5, 16.8m2) with exposed oak beam ceilings and a bathroom (7.1m2).