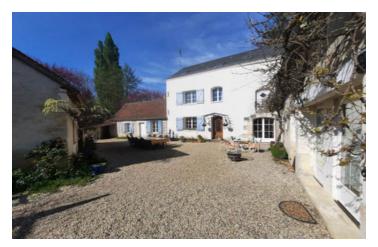

#### Attractive refurbished mill with gites, swimming pool and carp lake near Loches. 4.8 hectares

## IN BRIEF

Superb 5 bedroom moulin with additional gites, swimming pool and substantial carp lake including stock. This property has been the principal residence of the owners whilst also operating as a fishing lake. The property sits on an idyllic mix of 4.8 Hectares (11.9 acres) including gardens, 1 Hectare (2.5 acres) lake, fields and some woodland. The property is close to a wide range of facilities in Loches. The moulin boasts 3 floors with 5 bedrooms over the upper two floors. There is an attached gite plus two further small gites for additional guests providing a total of 6 reception rooms, 12 bedrooms and 6 bath or shower rooms in all (total 365m2). The heated swimming pool (12m x 6m) sits in an attractive sun-terrace between the independent gites. A 6 person hot tub adds to the wide...

The moulin comprises:

• Ground Floor.

Entrance into the dual aspect fully fitted kitchen/diner (27.4m2) with outlook to the rear of the property and the lake, garden and woodland. The separate formal dining room (28.6m2) to the right houses some interesting machinery from the days of the mill operations as well as a utility room/wc (4m2) and the staircase towards the first floor. To the left of the kitchen/diner is a generous salon/sejour (31.5m2) with woodburner. Double-glazed with underfloor heating (ground floor) radiators (upper floors).