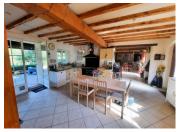

The moulin comprises:

• Ground Floor.

Entrance into the dual aspect fully fitted kitchen/diner (27.4m2) with outlook to the rear of the property and the lake, garden and woodland. The separate formal dining room (28.6m2) to the right houses some interesting machinery from the days of the mill operations as well as a utility room/wc (4m2) and the staircase towards the first floor. To the left of the kitchen/diner is a generous salon/sejour (31.5m2) with woodburner. Double-glazed with underfloor heating (ground floor) radiators (upper floors).