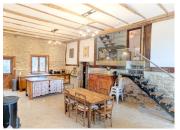

At the heart of the home is the spectacular double-height kitchen and dining hall—a true showstopper that maximizes the space of this barn conversion. Glazed barn doors allow natural light to flood in, creating a vibrant atmosphere for entertaining. The modern kitchen boasts breathtaking views of the lake, with easy access to the outdoor deck and a charming patio—an idyllic spot for morning coffee or evening wine.