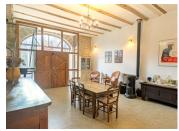

The inviting living room is a cozy haven, featuring a stunning wood-burning fireplace and an exposed stone wall that adds character. A large door opens to a generous outdoor deck, perfect for enjoying the picturesque views.