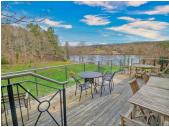

The inviting living room is a cozy haven, featuring a stunning wood-burning fireplace and an exposed stone wall that adds character. A large door opens to a generous outdoor deck, perfect for enjoying the picturesque views.

At the heart of the home is the spectacular double-height kitchen and dining hall—a true showstopper that maximizes the space of this barn conversion. Glazed barn doors allow natural light to flood in, creating a vibrant atmosphere for entertaining. The modern kitchen boasts breathtaking views of the lake, with easy access to the outdoor deck and a charming patio—an idyllic spot for morning coffee or evening wine.