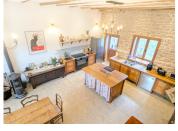

At the heart of the home is the spectacular double-height kitchen and dining hall—a true showstopper that maximizes the space of this barn conversion. Glazed barn doors allow natural light to flood in, creating a vibrant atmosphere for entertaining. The modern kitchen boasts breathtaking views of the lake, with easy access to the outdoor deck and a charming patio—an idyllic spot for morning coffee or evening wine.