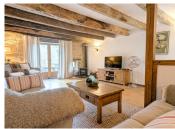

The inviting living room is a cozy haven, featuring a stunning wood-burning fireplace and an exposed stone wall that adds character. A large door opens to a generous outdoor deck, perfect for enjoying the picturesque views.