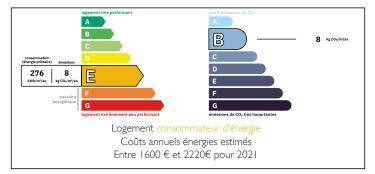

Ref: A34436ATM87 Price: 224 700 EUR agency fees included: 7 % TTC to be paid by the buyer (210 000 EUR without fees)

#### Charming Barn Conversion Overlooking Lake Sagnat















### ENERGY - DPE



# INFORMATION

| Town:       | Bessines-sur-Gartempe |
|-------------|-----------------------|
| Department: | Haute-Vienne          |
| Bed:        | 4                     |
| Bath:       | 2                     |
| Floor:      | 120 m2                |
| Plot Size:  | 9887 m2               |

# IN BRIEF

Location, location, location!

This wonderful four bedroom house sits on a hill overlooking a large section of land with secured, unobstructed views of the local public swimming and fishing lake just 100 meters from the house.

In addition it is but a short walk to the pub along the lake shore and only 5 minutes by car to the motorway and 30 minutes to Limoges.

Holiday house or your new permanent home, it will suit both purposes. The house is an entertainer's dream with large open pla