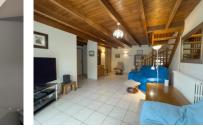

## DESCRIPTION

The house features:

Large Kitchen/Dining Room (23m²): Equipped with fitted units, a log burner, and a front-facing door. Living Room (23m²): Accessed via three steps from the kitchen, with patio doors opening to the garden. Inner Lobby (3m²): Leading to:

Two Bedrooms (9m² each) Shower Room (4m²) Separate Toilet (1m²)

First Floor:

Mezzanine (13m²): Ideal for a third bedroom or home office, accessed via stairs from the living room.

Outside:

Paved terrace with steps leading to a garden and vegetable plot.