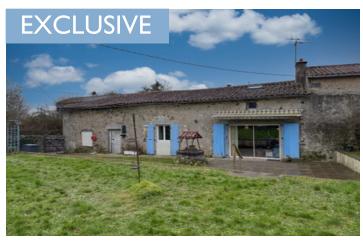

# IN BRIEF

This delightful home features 2 double bedrooms plus a mezzanine (third bedroom or office), and an attached garden, perfectly positioned on the outskirts of the village. Whether you're looking for a permanent residence or a holiday retreat, it's ideally situated just 41 km from Niort, a vibrant town with shops and a central train station. The property also benefits from excellent transport links, with nearby airports in Poitiers (79 km), La Rochelle (80 km), and Nantes (118 km). Located in L'Absie, this home offers a harmonious mix of peace and practicality. Additional photos, a virtual tour, and a floor plan are available upon request.

## DESCRIPTION

The house features:

Large Kitchen/Dining Room (23m²): Equipped with fitted units, a log burner, and a front-facing door. Living Room (23m²): Accessed via three steps from the kitchen, with patio doors opening to the garden. Inner Lobby (3m²): Leading to:

Two Bedrooms (9m² each) Shower Room (4m²) Separate Toilet (1m²)

First Floor:

Mezzanine (13m²): Ideal for a third bedroom or home office, accessed via stairs from the living room.

Outside:

Paved terrace with steps leading to a garden and vegetable plot.

Small garden shed and gas tank.

Outbuildings:

Small attached storage room.

Larger outbuilding (35m<sup>2</sup>) and parking area.

Note: A septic tank installation will be required.

(All measurements are approximate.)