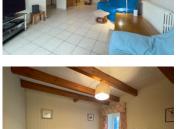

## DESCRIPTION

The house features:

Large Kitchen/Dining Room (23m²): Equipped with fitted units, a log burner, and a front-facing door. Living Room (23m²): Accessed via three steps from the kitchen, with patio doors opening to the garden. Inner Lobby (3m²): Leading to:

Two Bedrooms (9m² each) Shower Room (4m²) Separate Toilet (1m²)

First Floor:

Mezzanine (13m²): Ideal for a third bedroom or home office, accessed via stairs from the living room.

Outside:

Paved terrace with steps leading to a garden and vegetable plot.