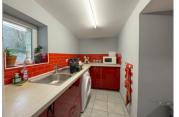

## DESCRIPTION

The house features:

Large Kitchen/Dining Room (23m²): Equipped with fitted units, a log burner, and a front-facing door. Living Room (23m²): Accessed via three steps from the kitchen, with patio doors opening to the garden. Inner Lobby (3m²): Leading to: