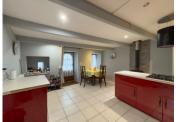

## DESCRIPTION

The house features:

Large Kitchen/Dining Room (23m²): Equipped with fitted units, a log burner, and a front-facing door. Living Room (23m²): Accessed via three steps from the kitchen, with patio doors opening to the garden. Inner Lobby (3m²): Leading to: