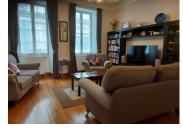

#### DESCRIPTION

Entrance Hall 7.2m2 Kitchen 20m2 Sitting room 26m2 Dining Room 23m2 Laundry area with sink Shower room and wc Central heating boiler room Door to rear garden area l st floor Access area to Juiliette Balcony 7m2 Bedroom I 20m2 Bedroom 2 22m2 Bedroom 3 23m2 Shared shower room wc 6m2 (Jack and Jill style bed 2 and 3) Bedroom 4 6m2 Family shower room 5m2 Top floor Wide landing 10m attic space (approx 90m2) with one room 17 m2 arranged as a bedroom.