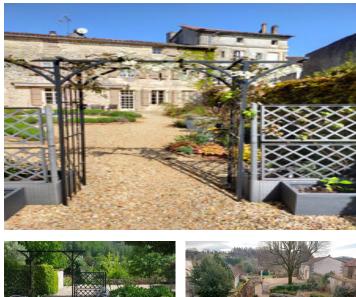

## IN BRIEF

Set in the famous village centre of Villebois Lavalette. This is a well presented spacious town house with the added benefit of a large garden with large garage and large store. Once the old schoolhouse of the village it has been converted for more modern living. The rooms are spacious with the high ceilings one expects of these beautiful old stone buildings. A quaint Juiliette balcony to the front adds to the charm. 4 execeptional bedrooms, (2 ensuite × Jack and Jill ) . There is a further well presented shower room and wc on the ground floor by the laundry area.

#### DESCRIPTION

Entrance Hall 7.2m2 Kitchen 20m2 Sitting room 26m2 Dining Room 23m2 Laundry area with sink Shower room and wc Central heating boiler room Door to rear garden area l st floor Access area to Juiliette Balcony 7m2 Bedroom I 20m2 Bedroom 2 22m2 Bedroom 3 23m2 Shared shower room wc 6m2 (Jack and Jill style bed 2 and 3) Bedroom 4 6m2 Family shower room 5m2 Top floor Wide landing 10m attic space (approx 90m2) with one room 17 m2 arranged as a bedroom.