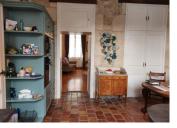

#### DESCRIPTION

Entrance Hall 7.2m2 Kitchen 20m2 Sitting room 26m2 Dining Room 23m2 Laundry area with sink Shower room and wc Central heating boiler room Door to rear garden area l st floor Access area to Juiliette Balcony 7m2 Bedroom I 20m2 Bedroom 2 22m2 Bedroom 3 23m2 Shared shower room wc 6m2 (Jack and Jill style bed 2 and 3) Bedroom 4 6m2 Family shower room 5m2 Top floor Wide landing 10m attic space (approx 90m2) with one room 17 m2 arranged as a bedroom.