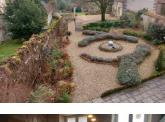

## IN BRIEF

Set in the famous village centre of Villebois Lavalette. This is a well presented spacious town house with the added benefit of a large garden with large garage and large store. Once the old schoolhouse of the village it has been converted for more modern living. The rooms are spacious with the high ceilings one expects of these beautiful old stone buildings. A quaint Juiliette balcony to the front adds to the charm. 4 execeptional bedrooms, (2 ensuite × Jack and Jill ) . There is a further well presented shower room and wc on the ground floor by the laundry area.

#### DESCRIPTION

Entrance Hall 7.2m2 Kitchen 20m2 Sitting room 26m2 Dining Room 23m2 Laundry area with sink Shower room and wc Central heating boiler room Door to rear garden area l st floor Access area to Juiliette Balcony 7m2 Bedroom I 20m2 Bedroom 2 22m2 Bedroom 3 23m2 Shared shower room wc 6m2 (Jack and Jill style bed 2 and 3) Bedroom 4 6m2 Family shower room 5m2 Top floor Wide landing 10m attic space (approx 90m2) with one room 17 m2 arranged as a bedroom.