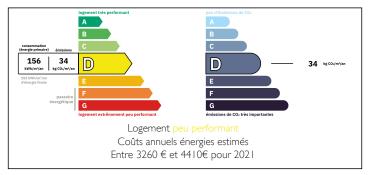

#### ENERGY - DPE

### LOCAL TAXES

Taxe foncière: Taxe habitation: 2300 EUR EUR