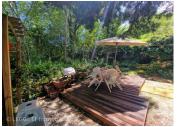

Upstairs, a large landing of over 40 m2 leads to 3 bedrooms (9 m2, 10 m2 and approx. 20 m2), a large dressing room (12 m2) and access to the other part of the garden, at the top of the embankment.

On the kitchen side, you benefit from a small, intimate wooden terrace; the rest of the plot is above the embankment; it's a wooded, relatively sloping plot.

First floor: mezzanine landing, 3 bedrooms, shower room-WC, dressing room, garden access; terrace, garden shed.

APPROXIMATE FLOOR AREA

Ground floor

- kitchen / dining room : 58 m2
- living room (including WC) : 54 m2
- terrace