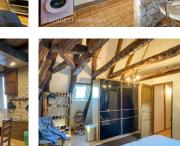

## DESCRIPTION

In detail

Old stone-built farmhouse, comprising on ground level: large dining room with open kitchen, bar, wood-burning stove in inglenook fireplace; large living room with bar, sanitary WC.

First floor: mezzanine landing, 3 bedrooms, shower room-WC, dressing room, garden access; terrace, garden shed.

APPROXIMATE FLOOR AREA

Ground floor

- kitchen / dining room : 58 m2
- living room (including WC) : 54 m2
- terrace

#### Floor

- Landing: 42 m2
- bedroom | floor: 9 m2
- Bedroom 2: 10 m2
- shower room-WC: 11.40 m2
- bedroom 3 floor: 22 m2
- dressing room: 12 m2