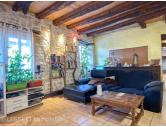

### IN BRIEF

This vast stone house is located at the gateway to the Quercy region, 15 minutes from Gourdon.

This old farmhouse has been restored with spacious living areas, a large dining room/open kitchen of almost 60 m2, and a large living room of 50 m2. Each room has direct access to the outside, so you could imagine an independent business in the living room.

## DESCRIPTION

In detail

Old stone-built farmhouse, comprising on ground level: large dining room with open kitchen, bar, wood-burning stove in inglenook fireplace; large living room with bar, sanitary WC.