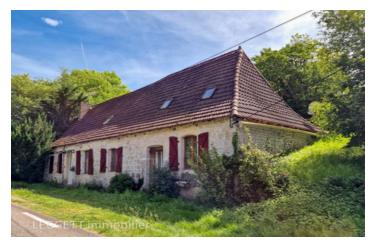

#### Big stone house located at the gateway to the Quercy region, 15 minutes from Gourdon.

ENERGY - DPE

### IN BRIEF

This vast stone house is located at the gateway to the Quercy region, 15 minutes from Gourdon.

This old farmhouse has been restored with spacious living areas, a large dining room/open kitchen of almost 60 m2, and a large living room of 50 m2. Each room has direct access to the outside, so you could imagine an independent business in the living room.