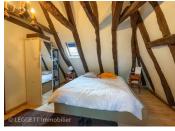

Upstairs, a large landing of over 40 m2 leads to 3 bedrooms (9 m2, 10 m2 and approx. 20 m2), a large dressing room (12 m2) and access to the other part of the garden, at the top of the embankment.

On the kitchen side, you benefit from a small, intimate wooden terrace; the rest of the plot is above the embankment; it's a wooded, relatively sloping plot.

First floor: mezzanine landing, 3 bedrooms, shower room-WC, dressing room, garden access; terrace, garden shed.

APPROXIMATE FLOOR AREA

Ground floor

- kitchen / dining room : 58 m2
- living room (including WC) : 54 m2
- terrace

#### Floor

- Landing: 42 m2
- bedroom | floor: 9 m2
- Bedroom 2: 10 m2
- shower room-WC: 11.40 m2
- bedroom 3 floor: 22 m2
- dressing room: 12 m2