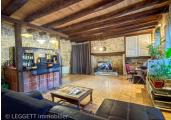

### IN BRIEF

This vast stone house is located at the gateway to the Quercy region, 15 minutes from Gourdon.

This old farmhouse has been restored with spacious living areas, a large dining room/open kitchen of almost 60 m2, and a large living room of 50 m2. Each room has direct access to the outside, so you could imagine an independent business in the living room.

## DESCRIPTION

In detail

Old stone-built farmhouse, comprising on ground level: large dining room with open kitchen, bar, wood-burning stove in inglenook fireplace; large living room with bar, sanitary WC.