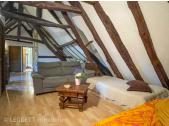

### IN BRIEF

This vast stone house is located at the gateway to the Quercy region, 15 minutes from Gourdon.

This old farmhouse has been restored with spacious living areas, a large dining room/open kitchen of almost 60 m2, and a large living room of 50 m2. Each room has direct access to the outside, so you could imagine an independent business in the living room.

## DESCRIPTION

In detail

Old stone-built farmhouse, comprising on ground level: large dining room with open kitchen, bar, wood-burning stove in inglenook fireplace; large living room with bar, sanitary WC.

First floor: mezzanine landing, 3 bedrooms, shower room-WC, dressing room, garden access; terrace, garden shed.

APPROXIMATE FLOOR AREA

Ground floor

- kitchen / dining room : 58 m2
- living room (including WC) : 54 m2
- terrace