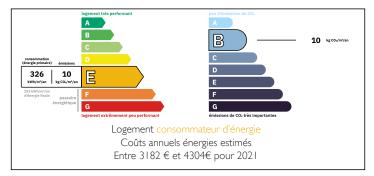

#### Big stone house located at the gateway to the Quercy region, 15 minutes from Gourdon.











ENERGY - DPE



# INFORMATION

| Town:       | Frayssinet |
|-------------|------------|
| Department: | Lot        |
| Bed:        | 3          |
| Bath:       | Ι          |
| Floor:      | 168 m2     |
| Plot Size:  | 3570 m2    |

### IN BRIEF

This vast stone house is located at the gateway to the Quercy region, 15 minutes from Gourdon.

This old farmhouse has been restored with spacious living areas, a large dining room/open kitchen of almost 60 m2, and a large living room of 50 m2. Each room has direct access to the outside, so you could imagine an independent business in the living room.

Upstairs, a large landing of over 40 m2 leads to 3 bedrooms (9 m2, 10 m2 and approx. 20 m2), a large dressing room (12 m2) and access to the other part of the garden, at the top of the embankment.

On the kitch