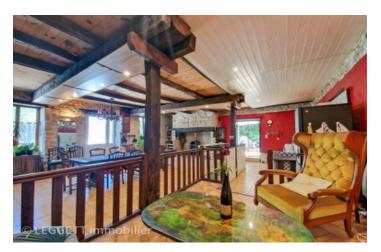

### IN BRIEF

This vast stone house is located at the gateway to the Quercy region, 15 minutes from Gourdon.

This old farmhouse has been restored with spacious living areas, a large dining room/open kitchen of almost 60 m2, and a large living room of 50 m2. Each room has direct access to the outside, so you could imagine an independent business in the living room.

## DESCRIPTION

In detail

Old stone-built farmhouse, comprising on ground level: large dining room with open kitchen, bar, wood-burning stove in inglenook fireplace; large living room with bar, sanitary WC.