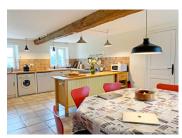

#### DESCRIPTION

The main house is easily divisible into two properties with both the East Wing and West wing boasting their own kitchen, living spaces and multiple bed and bathrooms. The outside space is the real highlight of this property. The gardens to the front have been designed with the local climate in mind, including lavender, palms and drought resistant plants as well as a stunning wildflower meadow. The pool with its stone terrace, pool house and covered terrace for dining, or an afternoon BBQ, is the perfect spot to enjoy the peace and tranquility of the domaine. The north side of the property has a terrace and English style garden with paths and borders, all overlooking the impressive vista of the valley, towards the Montagne Noire beyond.

East Wing ground floor: Kitchen/Dining room 28.8m<sup>2</sup> Living room 36.9m<sup>2</sup>