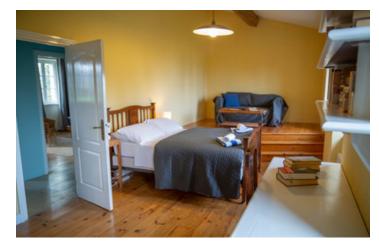

The property has 473m2 of living space over two levels, consisting of;

West Wing ground floor: Entrance hall 8.74m<sup>2</sup> Games room 33.4m<sup>2</sup> Dining room 30.6m<sup>2</sup> Kitchen 13.8m<sup>2</sup> Living room 1 28.9m<sup>2</sup> Living room 2 33.84m<sup>2</sup> Utility room 5.76m<sup>2</sup> WC 3.82m<sup>2</sup>

West Wing first floor:

Bedroom 1 17.1m<sup>2</sup>
Bedroom 2 13.5m<sup>2</sup>
Bedroom 3 31m<sup>2</sup>
En-suite bathroom 6m<sup>2</sup>
Bedroom 4 23.25m<sup>2</sup>
Bedroom 5 14.26m<sup>2</sup>
Landing 6.08m<sup>2</sup>
Bathroom 7m<sup>2</sup>
Bedroom with mezzanine 20.85m<sup>2</sup>