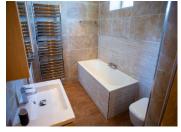

West Wing first floor:

Bedroom 1 17.1m<sup>2</sup>
Bedroom 2 13.5m<sup>2</sup>
Bedroom 3 31m<sup>2</sup>
En-suite bathroom 6m<sup>2</sup>
Bedroom 4 23.25m<sup>2</sup>
Bedroom 5 14.26m<sup>2</sup>
Landing 6.08m<sup>2</sup>
Bathroom 7m<sup>2</sup>
Bedroom with mezzanine 20.85m<sup>2</sup>