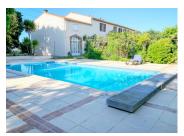

Designed by landscape architect Anna Andreyeva, the gardens are a testament to biodiversity and sustainable beauty. Meandering paths lead through local flora, fruit trees, and palms, creating a tapestry of colors and scents. A large, heated swimming pool  $(12m \times 5m)$  serves as the centerpiece. The terrace provides ample space for sunbathing and alfresco dining....

#### DESCRIPTION

The main house is easily divisible into two properties with both the East Wing and West wing boasting their own kitchen, living spaces and multiple bed and bathrooms. The outside space is the real highlight of this property. The gardens to the front have been designed with the local climate in mind, including lavender, palms and drought resistant plants as well as a stunning wildflower meadow. The pool with its stone terrace, pool house and covered terrace for dining, or an afternoon BBQ, is the perfect spot to enjoy the peace and tranquility of the domaine. The north side of the property has a terrace and English style garden with paths and borders, all overlooking the impressive vista of the valley, towards the Montagne Noire beyond.