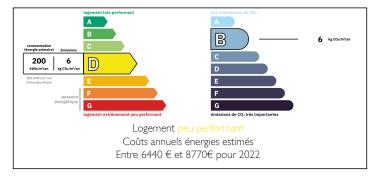

# ENERGY - DPE

Ref: A34348NE11

Price: 900 000 EUR

agency fees to be paid by the seller