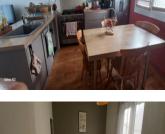

## DESCRIPTION

House 148m2

Ground floor I entrance hall I beautiful lounge/living room/kitchen on solid wood floor I balcony with view I wc

l st floor

3 bedrooms

I modern shower room with walk-in shower