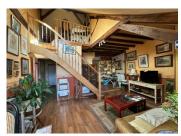

First floor: Lounge/dining room with fitted kitchen and access giving onto the private terrace area looking over the garden.

2 spacious bedrooms, office and shower room.

Second floor: lounge area with small kitchen, 2 bedrooms, shower room with WC, mezzanine could be used as a bedroom or office.