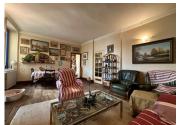

First floor: Lounge/dining room with fitted kitchen and access giving onto the private terrace area looking over the garden.

2 spacious bedrooms, office and shower room.

Second floor: lounge area with small kitchen, 2 bedrooms, shower room with WC, mezzanine could be used as a bedroom or office.