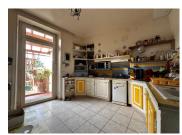

## DESCRIPTION

The house offers around 230m², composed of the ground area being the a current commercial area with reception, office, 2 WC, a shower room and access to the garden where you will find a garage and a shed/workshop.