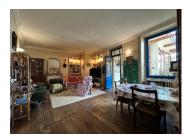

First floor: Lounge/dining room with fitted kitchen and access giving onto the private terrace area looking over the garden.

2 spacious bedrooms, office and shower room.

Second floor: lounge area with small kitchen, 2 bedrooms, shower room with WC, mezzanine could be used as a bedroom or office.