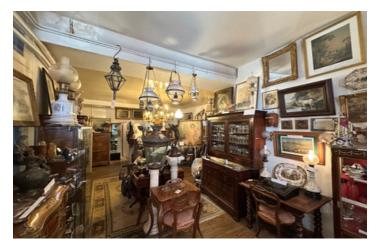

### IN BRIEF

This charming, historical stone property is situated in the heart of Excideuil in the Green Perigord, all amenities can be reached by foot.

The house is liveable straight away and is composed of 5 bedrooms and a commercial area on the ground floor, there is also a garage to park the car, small outbuilding and a private garden.

## DESCRIPTION

The house offers around 230m², composed of the ground area being the a current commercial area with reception, office, 2 WC, a shower room and access to the garden where you will find a garage and a shed/workshop.