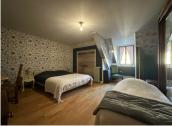

First floor: Lounge/dining room with fitted kitchen and access giving onto the private terrace area looking over the garden.

2 spacious bedrooms, office and shower room.

Second floor: lounge area with small kitchen, 2 bedrooms, shower room with WC, mezzanine could be used as a bedroom or office.