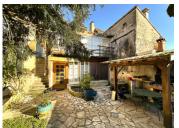

### IN BRIEF

This charming, historical stone property is situated in the heart of Excideuil in the Green Perigord, all amenities can be reached by foot.

The house is liveable straight away and is composed of 5 bedrooms and a commercial area on the ground floor, there is also a garage to park the car, small outbuilding and a private garden.

## DESCRIPTION

The house offers around 230m², composed of the ground area being the a current commercial area with reception, office, 2 WC, a shower room and access to the garden where you will find a garage and a shed/workshop.