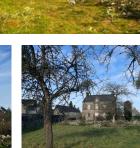

The garden (total land of 2289m²) is perfectly enclosed, with fruit trees (apple trees, cherry trees, hazelnut trees, etc.).

An annex building, serving as a garage (47m²), also exists on the plot.

Note the presence of a well (fountain) in the garden.