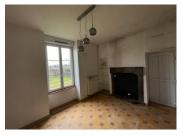

Renovations are needed in some rooms (wall and ceiling paintings, some floors).

On the ground floor: bright entrance with tiles  $(13m^2)$ , a kitchen with an old fireplace (granite,  $10m^2$ ), a living room - dining room  $(33m^2)$ , an office or bedroom  $(12m^2)$ , and a bathroom  $(2.5m^2)$  with WC). On the 1st floor: 4 bedrooms  $(13, 13, 15, 15m^2)$ , with a bathroom  $(4.5m^2)$  and separate WC. On the 2nd floor: a bedroom  $(10m^2)$  and a convertible attic  $(70m^2)$ . A basement cellar.