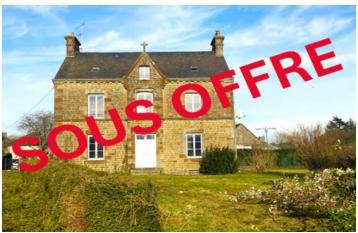

#### Old Rectory for sale in the commune of Joue du Bois, a living area of 169m and land of 2289m

### IN BRIEF

Old Rectory for sale in the commune of Joue du Bois, close to shops. Beautiful property with a house offering a living area of 169m<sup>2</sup> and land of 2289m<sup>2</sup>. Renovations are needed

### DESCRIPTION

Old Rectory for sale in the commune of Joue du Bois, close to shops. Beautiful property with a typical house, living area of 169m<sup>2</sup> and a land of 2289m<sup>2</sup>. Renovations are needed in some rooms (wall and