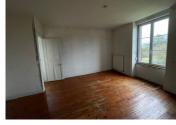

Renovations are needed in some rooms (wall and ceiling paintings, some floors).

On the ground floor: bright entrance with tiles  $(13m^2)$ , a kitchen with an old fireplace (granite,  $10m^2$ ), a living room - dining room  $(33m^2)$ , an office or bedroom  $(12m^2)$ , and a bathroom  $(2.5m^2)$  with WC). On the 1st floor: 4 bedrooms  $(13, 13, 15, 15m^2)$ , with a bathroom  $(4.5m^2)$  and separate WC. On the 2nd floor: a bedroom  $(10m^2)$  and a convertible attic  $(70m^2)$ . A basement cellar.