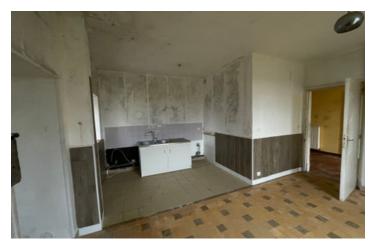

Renovations are needed in some rooms (wall and ceiling paintings, some floors).

On the ground floor: bright entrance with tiles  $(13m^2)$ , a kitchen with an old fireplace (granite,  $10m^2$ ), a living room - dining room  $(33m^2)$ , an office or bedroom  $(12m^2)$ , and a bathroom  $(2.5m^2)$  with WC). On the 1st floor: 4 bedrooms  $(13, 13, 15, 15m^2)$ , with a bathroom  $(4.5m^2)$  and separate WC. On the 2nd floor: a bedroom  $(10m^2)$  and a convertible attic  $(70m^2)$ . A basement cellar.