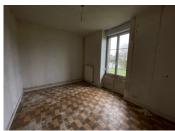

### DESCRIPTION

Old Rectory for sale in the commune of Joue du Bois, close to shops. Beautiful property with a typical house, living area of 169m<sup>2</sup> and a land of 2289m<sup>2</sup>. Renovations are needed in some rooms (wall and

Renovations are needed in some rooms (wall and ceiling paintings, some floors).

On the ground floor: bright entrance with tiles  $(13m^2)$ , a kitchen with an old fireplace (granite,  $10m^2$ ), a living room - dining room  $(33m^2)$ , an office or bedroom  $(12m^2)$ , and a bathroom  $(2.5m^2)$  with WC). On the 1st floor: 4 bedrooms  $(13, 13, 15, 15m^2)$ , with a bathroom  $(4.5m^2)$  and separate WC. On the 2nd floor: a bedroom  $(10m^2)$  and a convertible attic  $(70m^2)$ . A basement cellar.