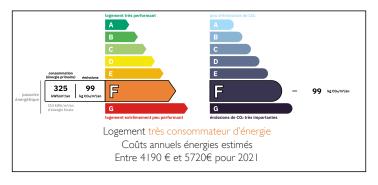

Ref: A34290YAL61 Price: 132 200 EUR

agency fees included: 6 % TTC to be paid by the buyer (125 000 EUR without fees)

#### Old Rectory for sale in the commune of Joue du Bois, a living area of 169m and land of 2289m











## INFORMATION

Town: Joué-du-Bois

Department: Orne

Bed: 6

Bath: 2

Floor: 160 m<sup>2</sup>

Plot Size: 2289 m2

### IN BRIEF

Old Rectory for sale in the commune of Joue du Bois, close to shops. Beautiful property with a house offering a living area of 169m<sup>2</sup> and land of 2289m<sup>2</sup>. Renovations are needed





NB. Quoted prices relate to euro transactions. Fluctuations in exchange rates are not the responsibility of the agency or those representing it. The agency and its representatives are not authorised to make or give guarantees relating to the property. These particulars do not form part of any contract but are to be taken as a general representation of the property. Any areas, measurements or distances are approximate. Text, photographs and plans, where applicable, are for guidance only. Leggett and its representatives have not tested services, equipment or facilities and cannot guarantee the same.

Particulars for off-plan purchases are intended as a guide only. Final finishes to the property may vary. Purchasers are advised to engage a solicitor to check the plans and specifications as