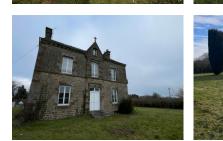

### DESCRIPTION

Old Rectory for sale in the commune of Joue du Bois, close to shops. Beautiful property with a typical house, living area of 169m<sup>2</sup> and a land of 2289m<sup>2</sup>. Renovations are needed in some rooms (wall and

Renovations are needed in some rooms (wall and ceiling paintings, some floors).

On the ground floor: bright entrance with tiles  $(13m^2)$ , a kitchen with an old fireplace (granite,  $10m^2$ ), a living room - dining room  $(33m^2)$ , an office or bedroom  $(12m^2)$ , and a bathroom  $(2.5m^2)$  with WC). On the 1st floor: 4 bedrooms  $(13, 13, 15, 15m^2)$ , with a bathroom  $(4.5m^2)$  and separate WC. On the 2nd floor: a bedroom  $(10m^2)$  and a convertible attic  $(70m^2)$ . A basement cellar.