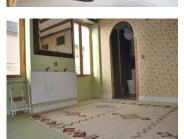

### DESCRIPTION

Enter from the street into Living room / kitchen area - 5.7m × 3.3m - fireplace to install a wood burner as required

Spiral staircase to first floor - bedroom  $3.5m \times 3.1m$  - cupboard housing washing machine