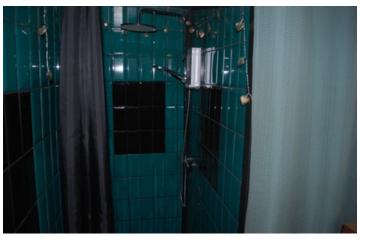

Bathroom - modern fully fitted and newly tiled 3.4m  $\times$  1.6m

Stairs from bedroom to attic space  $3.1 \text{ m} \times 5.8 \text{ m} - 2$  windows ( not double glazed) and a large roof window - enough space to create another bedroom if required