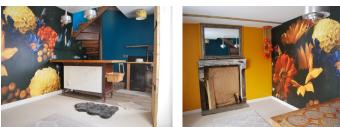

### DESCRIPTION

Enter from the street into Living room / kitchen area - 5.7m × 3.3m - fireplace to install a wood burner as required

Spiral staircase to first floor - bedroom  $3.5m \times 3.1m$  - cupboard housing washing machine