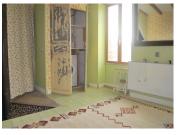

Bathroom - modern fully fitted and newly tiled 3.4m  $\times$  1.6m

Stairs from bedroom to attic space  $3.1 \text{ m} \times 5.8 \text{ m} - 2$  windows ( not double glazed) and a large roof window - enough space to create another bedroom if required