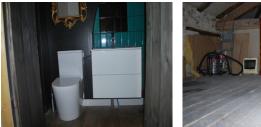

Bathroom - modern fully fitted and newly tiled 3.4m  $\times$  1.6m

Stairs from bedroom to attic space  $3.1 \text{ m} \times 5.8 \text{ m} - 2$  windows ( not double glazed) and a large roof window - enough space to create another bedroom if required