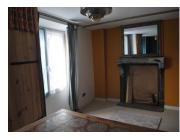

### DESCRIPTION

Enter from the street into Living room / kitchen area - 5.7m × 3.3m - fireplace to install a wood burner as required

Spiral staircase to first floor - bedroom  $3.5m \times 3.1m$  - cupboard housing washing machine