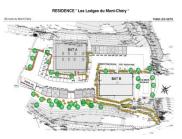

#### Exemple de lots a vendre

| 2.7   | 12  | 1000 | 41,64  | 12    | 453 875   |
|-------|-----|------|--------|-------|-----------|
| 15    | 12  | - 1  | 61,26  | 10,50 | 454 914   |
| 1-2   | T3  | 101  | 65,65  | 12    | 697 203   |
| 13    | 73  | 1    | 61,28  | 15,70 | 992 464   |
| 23    | 13  | 2    | 61.28  | 15,70 | 710 542   |
| 33    | T3. | 3    | 62.04  | 15,70 | 738 276   |
| 43    | 73  | 4    | 71.50  | 9.25  | 895 375   |
| 11-12 | 74  | - 1  | 79.54  | 20,90 | 849 885   |
| 31-32 | TE  | 3    | 82,42  | 20,90 | 947 830   |
| 21-22 | 16  | -1   | 123,39 | 54    | 1 374 794 |

The residence offers 27 luxury flats from T2 to T6, with floor areas ranging from 42 to 123 m<sup>2</sup>. Each flat has been designed to offer comfort and refinement:

Fully-equipped kitchen and bathroom.

The Lodges du Mont Chéry, nestling in one of Haute-Savoie's most popular resorts, enjoys a rare and exclusive location between Lake Geneva and Mont Blanc, in an area where land cannot be built on.

Les Gets, a dynamic Alpine village