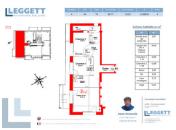

#### Exemple de lots a vendre

| 2.7   | 12  | 1000 | 41,64  | 12    | 453 875   |
|-------|-----|------|--------|-------|-----------|
| 15    | 12  | - 1  | 61,26  | 10,50 | 454 914   |
| 1-2   | T3  | 101  | 65,65  | 12    | 697 203   |
| 13    | 73  | 1    | 61,28  | 15,70 | 992 464   |
| 23    | 13  | 2    | 61.28  | 15,70 | 710 542   |
| 33    | T3. | 3    | 62.04  | 15,70 | 738 276   |
| 43    | 73  | 4    | 71.50  | 9.25  | 895 375   |
| 11-12 | 74  | - 1  | 79.54  | 20,90 | 849 885   |
| 31-32 | TE  | 3    | 82,42  | 20,90 | 947 830   |
| 21-22 | 16  | -1   | 123,39 | 54    | 1 374 794 |