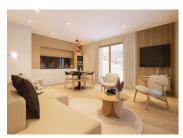

This superb 85.77 m<sup>2</sup> flat, located on the 4th[] and top floor and facing south-west, has a superb 19.55 m<sup>2</sup> terrace. It comprises an entrance hall, a spacious 35.95 m<sup>2</sup> living room with open-plan kitchen, two bedrooms,a mountain corner, a bathroom and a separate WC. indoor and outdoor parking and a ski locker complete this property.

The residence offers 27 luxury flats from T2 to T6, with floor areas ranging from 42 to 123 m<sup>2</sup>. Each flat has been designed to offer comfort and refinement:

Fully-equipped kitchen and bathroom.

Underfloor heating for optimum comfort.

Connected home automation.

Balcony or terrace for uninterrupted views of the slopes and village.

Garage, bike room and ski locker for your convenience.

Digital code access and videophone for added security.