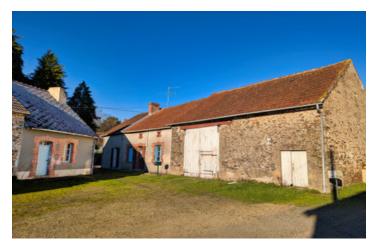

### IN BRIFF

Welcome to this detached renovation located near the picturesque village of Saint-Georges-les-Landes. This single-floor property features a spacious kitchen, open living/dining room, and four bedrooms perfect for hosting family and friends. The convertible attic offers endless possibilities for customization or additional living space.

The property also includes an adjoining barn, providing ample storage or workshop space, as well as a small additional house ideal for use as a guest suite or rental income opportunity. Outside, the garden features a traditional well adding to the charm and character of the property.

Although this project house was inhabited until recently, some renovations are needed, including double glazing, electrical updates, insulation, and a new fosse. Once completed, you'll have a stunning property in an idyllic location.

# DESCRIPTION

Discover endless possibilities in this charming detached house nestled in a tranquil hamlet just outside Saint-Georges-les-Landes.

This inviting home features a practical layout with a spacious ground floor, including a kitchen, a cozy living/dining room, four well-sized bedrooms, a bathroom, and a separate toilet. The expansive lofted attic above presents a fantastic opportunity for conversion, allowing you to tailor the space to your needs.

Adjacent to the house, a large barn not only houses the central heating boiler room but also offers ample parking for larger vehicles or the perfect space for a restoration project.

Across from the house, a quaint single-room structure provides an ideal setting for future guest accommodations, while a small outbuilding, once a bread oven, adds character to the property.