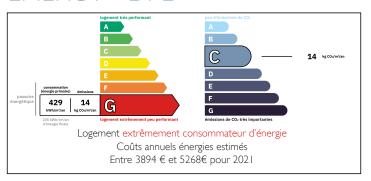

Ref: A34249ATM87

Price: 49 900 EUR

agency fees included: 4900 € TTC to be paid by the buyer (45 000 EUR without fees)

#### Charming Village House with Potential















## **ENERGY - DPE**



## INFORMATION

Town: Cromac

Department: Haute-Vienne

Bed: 4

Bath: 2

Floor: 120 m2
Plot Size: 170 m2

### IN BRIEF

Welcome to your charming retreat in the peaceful village of Cromac. This delightful home offers the best of both worlds - a quiet location and convenient access to a picturesque fishing lake just a short stroll away.

There are two ground floor bedrooms for convenience or upstairs, you'll find two additional bedrooms with ample space for guests or growing families.

The large lounge is ideal for relaxing evenings in front of the fireplace, while the small patio provides a serene spot for enjoying your morning coffee.

A convertible attic and large cellar offering endless possibilities for expansion and personalization.

Full daily amenities and school located in Saint-S