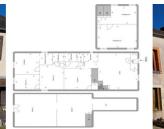

The ground floor features a cozy living room, a functional kitchen, a scullery, a shower room, a separate WC, and a second reception room, along with two comfortable bedrooms—one complete with an en-suite bathroom.

As you ascend to the first floor, you'll find two additional bedrooms, offering plenty of space for family and guests. The large cellar provides ample storage and grants access to a quaint patio, while the attic presents a fantastic opportunity for conversion into a hobby room or a luxurious master bedroom.