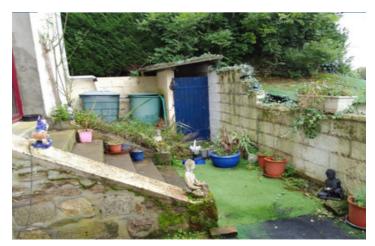

Step outside, and you'll find a small courtyard, but just a short stroll of 50 meters leads you to the village park, or venture 250 meters to the picturesque Etangs De Las Croux fishing lake—perfect for enthusiasts looking to cast a line.