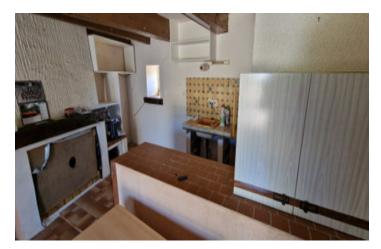

### Layout

The apartment is a studio on the first floor, featuring a living area and kitchen at the entrance, with a bathroom and a sleeping area to the right.

Internet Connection: ADSL connection is already in place, and a fibre connection may be possible.