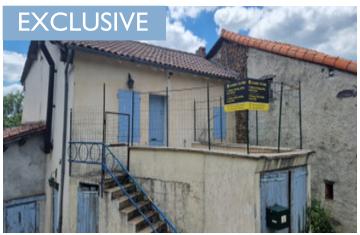

Ref: A34241ANM16

Price: 21 600 EUR

agency fees included: 6600 € TTC to be paid by the buyer (15 000 EUR without fees)

\*UNDER OFFER\* Apartment, ideal holiday home or small, low-maintenance property, with terrace.

# INFORMATION

Town: Exideuil-sur-Vienne

Department: Charente

Bed:

Bath:

Floor: 55 m<sup>2</sup>

Outside Space: 15 m2

## IN BRIEF

Located in Exideuil-sur-Vienne, this property is just a short walk from local amenities, including a bakery, pharmacy, post office, general store, bars, and restaurants.

A campsite is only a 5-minute walk away, as are scenic riverside and cycling trails along the Vienne. Canoeing is available at the campsite in season.