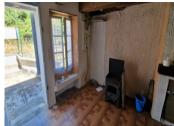

### Layout

The apartment is a studio on the first floor, featuring a living area and kitchen at the entrance, with a bathroom and a sleeping area to the right.

Internet Connection: ADSL connection is already in place, and a fibre connection may be possible.

- Heating: Wood-burning stove.
- Roof Condition: The roof is in good condition.

This property is habitable and easy to renovate.

Work is needed on the wastewater system. Connection to the collective sanitation network may be possible (there is no mains drainage in the village).