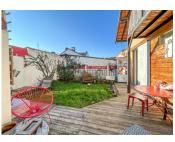

#### Charming 3 bedroom town house with small decked and grassed garden area. 20 mins walk to town centre.

# IN BRIEF

House on 2 levels comprising:

-Garden level: I bedroom, I shower room, I WC, I fitted kitchen opening onto I dining/living room.

- First floor: 2 bedrooms with sloping ceilings, I bathroom and I WC.

- Basement: 50 m<sup>2</sup> cellar.

Outside there is a small patch of lawn, a wooden terrace and I outbuilding that could be used for storage.

ENERGY - DPE

NB. Quoted prices relate to euro transactions. Fluctuations in exchange rates are not the responsibility of the agency or those representing it. The agency and its representatives are not authorised to make or give guarantees relating to the property. These particulars do not form part of any contract but are to be taken as a general representation of the property. Any areas, measurements or distances are approximate. Text, photographs and plans, where applicable, are for guidance only. Leggett and its representatives have not tested services, equipment or facilities and cannot guarantee the same.

### DESCRIPTION

The lounge and dining room open onto the terrace with a magnificent 1-pane sliding glass window. Gas central heating and new pellet stove. 20 minutes' walk from Périgueux town centre.

Information about risks to which this property is exposed is available on the Géorisques website : https://www.georisques.gouv.fr