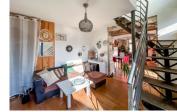

# IN BRIEF

House on 2 levels comprising:

-Garden level: I bedroom, I shower room, I WC, I fitted kitchen opening onto I dining/living room.

- First floor: 2 bedrooms with sloping ceilings, I bathroom and I WC.

### DESCRIPTION

The lounge and dining room open onto the terrace with a magnificent 1-pane sliding glass window. Gas central heating and new pellet stove. 20 minutes' walk from Périgueux town centre.

Information about risks to which this property is exposed is available on the Géorisques website : https://www.georisques.gouv.fr