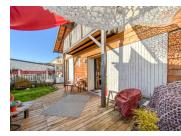

- Basement: 50 m<sup>2</sup> cellar.

Outside there is a small patch of lawn, a wooden terrace and I outbuilding that could be used for storage.

ENERGY - DPE

NB. Quoted prices relate to euro transactions. Fluctuations in exchange rates are not the responsibility of the agency or those representing it. The agency and its representatives are not authorised to make or give guarantees relating to the property. These particulars do not form part of any contract but are to be taken as a general representation of the property. Any areas, measurements or distances are approximate. Text, photographs and plans, where applicable, are for guidance only. Leggett and its representatives have not tested services, equipment or facilities and cannot guarantee the same.

### DESCRIPTION

The lounge and dining room open onto the terrace with a magnificent 1-pane sliding glass window. Gas central heating and new pellet stove. 20 minutes' walk from Périgueux town centre.

Information about risks to which this property is exposed is available on the Géorisques website : https://www.georisques.gouv.fr