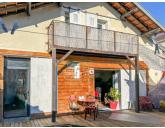

- Basement: 50 m<sup>2</sup> cellar.

Outside there is a small patch of lawn, a wooden terrace and I outbuilding that could be used for storage.

ENERGY - DPE

NB. Quoted prices relate to euro transactions. Fluctuations in exchange rates are not the responsibility of the agency or those representing it. The agency and its representatives are not authorised to make or give guarantees relating to the property. These particulars do not form part of any contract but are to be taken as a general representation of the property. Any areas, measurements or distances are approximate. Text, photographs and plans, where applicable, are for guidance only. Leggett and its representatives have not tested services, equipment or facilities and cannot guarantee the same.