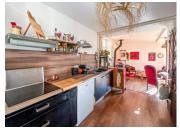

# IN BRIEF

House on 2 levels comprising:

-Garden level: I bedroom, I shower room, I WC, I fitted kitchen opening onto I dining/living room.

- First floor: 2 bedrooms with sloping ceilings, I bathroom and I WC.