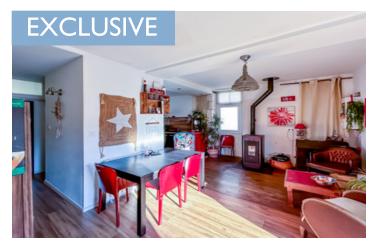

# IN BRIEF

House on 2 levels comprising:

-Garden level: I bedroom, I shower room, I WC, I fitted kitchen opening onto I dining/living room.

- First floor: 2 bedrooms with sloping ceilings, I bathroom and I WC.

### DESCRIPTION

The lounge and dining room open onto the terrace with a magnificent 1-pane sliding glass window. Gas central heating and new pellet stove. 20 minutes' walk from Périgueux town centre.

Information about risks to which this property is exposed is available on the Géorisques website : https://www.georisques.gouv.fr