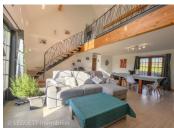

This Scandinavian-style house is ultra-well-designed, with a modern kitchen opening onto a very large cathedral living room with dining and sitting areas, and very generous volumes. On the ground floor, the master suite includes a large bedroom, shower room, dressing room and plenty of storage space.

#### Ground floor

- Entrance: 4 m2
- storeroom laundry room: 6 m2
- cupboards
- Open kitchen with central island: 21 m2
- Cathedral living room: 43 m2
- Hallway with large cupboard, WC
- Master suite: 29 m2 including shower room and dressing room