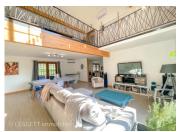

This Scandinavian-style house is ultra-well-designed, with a modern kitchen opening onto a very large cathedral living room with dining and sitting areas, and very generous volumes. On the ground floor, the master suite includes a large bedroom, shower room, dressing room and plenty of storage space.

Upstairs, a superb mezzanine opens onto three bedrooms, one of which is ensuite with balcony, and two others with storage space, dressing room...

Everything is in perfect condition, completely refurbished to a very high standard: double glazing, floors, paintwork, electricity, plumbing, kitchen, PAC

#### Ground floor

- Entrance: 4 m2
- storeroom laundry room: 6 m2
- cupboards
- Open kitchen with central island: 21 m2
- Cathedral living room: 43 m2
- Hallway with large cupboard, WC
- Master suite: 29 m2 including shower room and dressing room