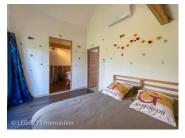

Upstairs, a superb mezzanine opens onto three bedrooms, one of which is ensuite with balcony, and two others with storage space, dressing room...

Everything is in perfect condition, completely refurbished to a very high standard: double glazing, floors, paintwork, electricity, plumbing, kitchen, PAC

#### 1st floor

- Mezzanine: 21 m2
- Bedroom 2 en suite: 20 m2 (including 5.85 m2 shower room)
- corridor
- Shower room-WC: 3.75
- Bedroom 3 study with mezzanine: 7.85 m2
- Bedroom 4: 14.30 (including dressing room)