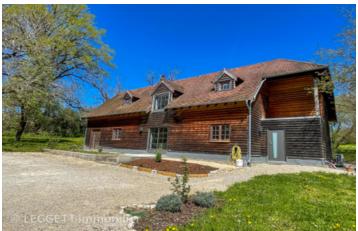

#### Beautifull energy-efficient 4-bedrooms timber-frame house in a quiet, natural setting near the Dordogne

### IN BRIEF

Rare in the area: a superb, eco-friendly, super-comfortable wood-frame house (DPE A/A) with 4 bedrooms and a large cathedral living room, close to a village and just 300 m from the Dordogne river (access to beaches, canoeing...).

#### More details:

184 m2 Scandinavian-style timber-framed house with traditional structure, comprising on ground floor: entrance with cupboard, storeroom-laundry room, fitted kitchen with central island opening onto living room, hallway, cupboard, WC; master suite with bedroom, dressing room, shower room.

Second floor: mezzanine, bedroom with shower room and balcony, hallway, study/bedroom with mezzanine, bedroom with dressing room; shower room with WC.

The house sits on 5565 m<sup>2</sup> of land, part of which is constructible, making it ideal for a garage, outbuilding or swimming pool. Well planted with fruit trees (apples, pears, walnuts, hazelnuts, cherries, plums, etc.), it has its own beech access road with big parking space.