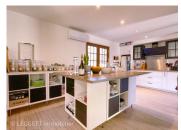

This Scandinavian-style house is ultra-well-designed, with a modern kitchen opening onto a very large cathedral living room with dining and sitting areas, and very generous volumes. On the ground floor, the master suite includes a large bedroom, shower room, dressing room and plenty of storage space.

#### More details:

184 m2 Scandinavian-style timber-framed house with traditional structure, comprising on ground floor: entrance with cupboard, storeroom-laundry room, fitted kitchen with central island opening onto living room, hallway, cupboard, WC; master suite with bedroom, dressing room, shower room.

#### Ground floor

- Entrance: 4 m2
- storeroom laundry room: 6 m2
- cupboards
- Open kitchen with central island: 21 m2
- Cathedral living room: 43 m2
- Hallway with large cupboard, WC
- Master suite: 29 m2 including shower room and dressing room