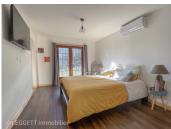

Upstairs, a superb mezzanine opens onto three bedrooms, one of which is ensuite with balcony, and two others with storage space, dressing room...

Everything is in perfect condition, completely refurbished to a very high standard: double glazing, floors, paintwork, electricity, plumbing, kitchen, PAC

#### 1st floor

- Mezzanine: 21 m2
- Bedroom 2 en suite: 20 m2 (including 5.85 m2 shower room)
- corridor
- Shower room-WC: 3.75
- Bedroom 3 study with mezzanine: 7.85 m2
- Bedroom 4: 14.30 (including dressing room)