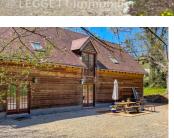

### IN BRIEF

Rare in the area: a superb, eco-friendly, super-comfortable wood-frame house (DPE A/A) with 4 bedrooms and a large cathedral living room, close to a village and just 300 m from the Dordogne river (access to beaches, canoeing...).

Second floor: mezzanine, bedroom with shower room and balcony, hallway, study/bedroom with mezzanine, bedroom with dressing room; shower room with WC.

The house sits on 5565 m<sup>2</sup> of land, part of which is constructible, making it ideal for a garage, outbuilding or swimming pool. Well planted with fruit trees (apples, pears, walnuts, hazelnuts, cherries, plums, etc.), it has its own beech access road with big parking space.