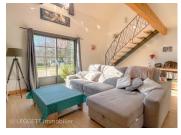

This Scandinavian-style house is ultra-well-designed, with a modern kitchen opening onto a very large cathedral living room with dining and sitting areas, and very generous volumes. On the ground floor, the master suite includes a large bedroom, shower room, dressing room and plenty of storage space.

#### Ground floor

- Entrance: 4 m2
- storeroom laundry room: 6 m2
- cupboards
- Open kitchen with central island: 21 m2
- Cathedral living room: 43 m2
- Hallway with large cupboard, WC
- Master suite: 29 m2 including shower room and dressing room