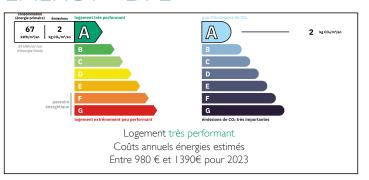

Ref: A34224NB46 Price: 354 900 EUR

agency fees included: 5 % TTC to be paid by the buyer (338 000 EUR without fees)

#### Beautifull energy-efficient 4-bedrooms timber-frame house in a quiet, natural setting near the Dordogne















# **ENERGY - DPE**



# INFORMATION

Town: Lacave

Department: Lot

Bed: 4

Bath: 3

Floor: 184 m2
Plot Size: 5565 m2

### IN BRIEF

Rare in the area: a superb, eco-friendly, super-comfortable wood-frame house (DPE A/A) with 4 bedrooms and a large cathedral living room, close to a village and just 300 m from the Dordogne river (access to beaches, canoeing...).

This Scandinavian-style house is ultra-well-designed, with a modern kitchen opening onto a very large cathedral living room with dining and sitting areas, and very generous volumes. On the ground floor, the master suite includes a large bedroom, shower room, dressing room and plenty of storage space.

Upstairs, a superb mezzanine opens onto three bedrooms, one of which is ensuite with balcony, and two others with storage space, dressing room...

Everyt