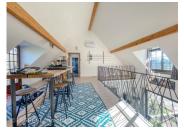

Upstairs, a superb mezzanine opens onto three bedrooms, one of which is ensuite with balcony, and two others with storage space, dressing room...

Everything is in perfect condition, completely refurbished to a very high standard: double glazing, floors, paintwork, electricity, plumbing, kitchen, PAC

#### 1st floor

- Mezzanine: 21 m2
- Bedroom 2 en suite: 20 m2 (including 5.85 m2 shower room)
- corridor
- Shower room-WC: 3.75
- Bedroom 3 study with mezzanine: 7.85 m2
- Bedroom 4: 14.30 (including dressing room)