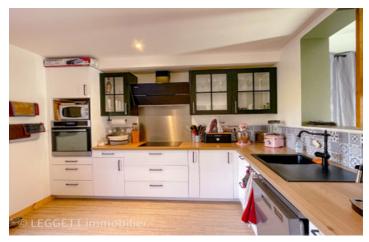

This Scandinavian-style house is ultra-well-designed, with a modern kitchen opening onto a very large cathedral living room with dining and sitting areas, and very generous volumes. On the ground floor, the master suite includes a large bedroom, shower room, dressing room and plenty of storage space.

#### More details:

184 m2 Scandinavian-style timber-framed house with traditional structure, comprising on ground floor: entrance with cupboard, storeroom-laundry room, fitted kitchen with central island opening onto living room, hallway, cupboard, WC; master suite with bedroom, dressing room, shower room.

#### Ground floor

- Entrance: 4 m2
- storeroom laundry room: 6 m2
- cupboards
- Open kitchen with central island: 21 m2
- Cathedral living room: 43 m2
- Hallway with large cupboard, WC
- Master suite: 29 m2 including shower room and dressing room