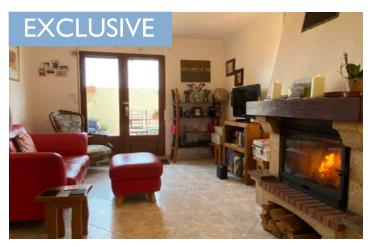

#### IN BRIEF

This lovely house in Elne is ready to move into, as well as to rent out for extra income when you're not using it!

Perfectly placed near the centre of the village, in 10 minutes you can be enjoying Mediterranean beaches, or just stay home and enjoy the house's good-sized terrace. On the ground floor is a large bedroom with ensuite bathroom and WC. Upstairs, the living room has a real fireplace and is open-plan to the fitted and equipped kitchen. The terrace leads directly off this area, so it's easy and practical to dine in the open air. On the 2nd floor is another double bedroom, shower room and WC. The office can also be used as an extra bedroom if you prefer. On the top floor is another large bedroom. The house is double-glazed and the whole...

#### DESCRIPTION

Whether this fantastic property is for your personal use or to earn rental income, you're sure to like what you see!

The house comprises:

Ground floor:

Bedroom ( $10m^2$ ) with an ensuite bathroom and WC ( $6m^2$ )

An adjoining area (5.5m²) is currently used as a music room

First floor:

Living room (12m²) with open-plan kitchen (11m²) Terrace (10m²)

Second floor:

Bedroom 2 (8.5m<sup>2</sup>)

Shower room (1.5m<sup>2</sup>) + WC with basin