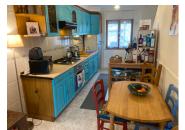

#### IN BRIEF

This lovely house in Elne is ready to move into, as well as to rent out for extra income when you're not using it!

Perfectly placed near the centre of the village, in 10 minutes you can be enjoying Mediterranean beaches, or just stay home and enjoy the house's good-sized terrace. On the ground floor is a large bedroom with ensuite bathroom and WC. Upstairs, the living room has a real fireplace and is open-plan to the fitted and equipped kitchen. The terrace leads directly off this area, so it's easy and practical to dine in the open air. On the 2nd floor is another double bedroom, shower room and WC. The office can also be used as an extra bedroom if you prefer. On the top floor is another large bedroom. The house is double-glazed and the whole...

#### DESCRIPTION

Whether this fantastic property is for your personal use or to earn rental income, you're sure to like what you see!

The house comprises:

Ground floor:

Bedroom ( $10m^2$ ) with an ensuite bathroom and WC ( $6m^2$ )

An adjoining area (5.5m²) is currently used as a music room

First floor:

Living room (12m²) with open-plan kitchen (11m²) Terrace (10m²)

Second floor:

Bedroom 2 (8.5m<sup>2</sup>)

Shower room (1.5m<sup>2</sup>) + WC with basin