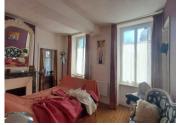

On the first floor:

Bedroom I- 9.2m<sup>2</sup>.

Bedroom 2 - 15m<sup>2</sup>.

Bedroom 3 - 11.5m<sup>2</sup>.

Bathroom - 7.6m<sup>2</sup>.

On the second floor:

Loft space - 19m<sup>2</sup> (habitable space).