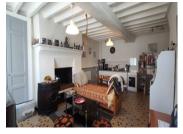

The houses comprise as follows:-

House I

On the ground floor;

An entrance hall - 4.5m<sup>2</sup>.

A lounge - 20m<sup>2</sup>.

WC - 2m<sup>2</sup>.

Kitchen - 7m<sup>2</sup>.

Dining room - 11.5m<sup>2</sup>.