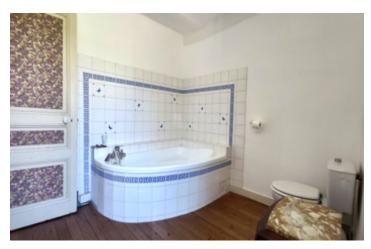

On the first floor:

Bedroom I- 9.2m<sup>2</sup>.

Bedroom 2 - 15m<sup>2</sup>.

Bedroom 3 - 11.5m<sup>2</sup>.

Bathroom - 7.6m<sup>2</sup>.

On the second floor:

Loft space - 19m<sup>2</sup> (habitable space).