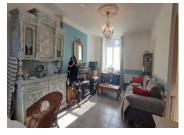

The houses comprise as follows:-

House I

On the ground floor;

An entrance hall - 4.5m<sup>2</sup>.

A lounge - 20m<sup>2</sup>.

WC - 2m<sup>2</sup>.

Kitchen - 7m<sup>2</sup>.

Dining room - 11.5m<sup>2</sup>.