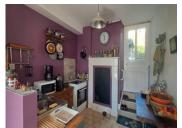

The houses comprise as follows:-

House I

On the ground floor;

An entrance hall - 4.5m<sup>2</sup>.

A lounge - 20m<sup>2</sup>.

WC - 2m<sup>2</sup>.

Kitchen - 7m<sup>2</sup>.

Dining room - 11.5m<sup>2</sup>.