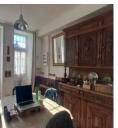

The houses comprise as follows:-

House I

On the ground floor;

An entrance hall - 4.5m<sup>2</sup>.

A lounge - 20m<sup>2</sup>.

WC - 2m<sup>2</sup>.

Kitchen - 7m<sup>2</sup>.

Dining room - 11.5m<sup>2</sup>.