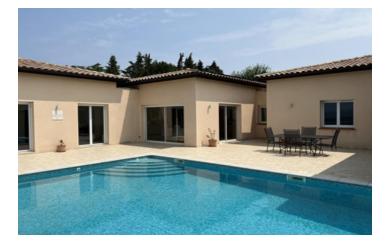

#### IN BRIEF

an A1 setting, an A1 label and an A1 view !

Spacious single floored villa in a fine condition on a beautiful and unique location : the top of a hill with panoramic views of the "Caroux", the "Pic du Tantajo", a large part of the "Vallée de l'Orb" and the Parc Naturel Régional du Haut Languedoc..

#### DESCRIPTION

an A1 setting, an A1 label and an A1 view !

Spacious single floored villa in a fine condition on a beautiful and unique location : the top of a hill with panoramic views of the "Caroux", the "Pic du Tantajo", a large part of the "Vallée de l'Orb" and the Parc Naturel Régional du Haut Languedoc..