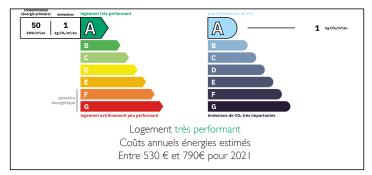

#### an AI setting, an AI label and an AI view !















#### ENERGY - DPE



# INFORMATION

| Town:       | Carlencas-et-Levas |
|-------------|--------------------|
| Department: | Hérault            |
| Bed:        | 4                  |
| Bath:       | 3                  |
| Floor:      | 162 m2             |
| Plot Size:  | 1422 m2            |

#### IN BRIEF

an A1 setting, an A1 label and an A1 view !

Spacious single floored villa in a fine condition on a beautiful and unique location : the top of a hill with panoramic views of the "Caroux", the "Pic du Tantajo", a large part of the "Vallée de l'Orb" and the Parc Naturel Régional du Haut Languedoc..

......The idyllic landscape that makes this region so famous, here is literally "at your feet".

The villa is located next to the center of the small picturesque village where time seems to stand still and whe