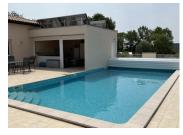

#### IN BRIEF

an A1 setting, an A1 label and an A1 view !

Spacious single floored villa in a fine condition on a beautiful and unique location : the top of a hill with panoramic views of the "Caroux", the "Pic du Tantajo", a large part of the "Vallée de l'Orb" and the Parc Naturel Régional du Haut Languedoc..

#### DESCRIPTION

an A1 setting, an A1 label and an A1 view !

Spacious single floored villa in a fine condition on a beautiful and unique location : the top of a hill with panoramic views of the "Caroux", the "Pic du Tantajo", a large part of the "Vallée de l'Orb" and the Parc Naturel Régional du Haut Languedoc..