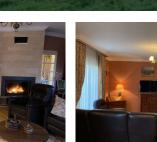

## DESCRIPTION

Detached 6 bedroom house comprising:

Basement: garage, laundry room-kitchenette, workshop-boiler room, large room, storeroom, shelter under terrace.

Ground floor: large kitchen with dining area, double-view insert, living/dining room, hallway, 2 bedrooms, shower room, separate toilet.

Staircase leading to the 1st floor: 2 large bedrooms, 2 bedrooms under the slope with adjoining dressing rooms, shower room-toilet, family bathroom-toilet.

Exterior: north-facing terrace, south-facing terrace overlooking large garden and fish pond, outbuilding with workshop and shelter for 2 cars, garden shed overlooking large wooded grounds.