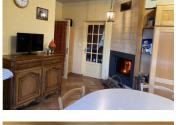

## DESCRIPTION

Detached 6 bedroom house comprising:

Basement: garage, laundry room-kitchenette, workshop-boiler room, large room, storeroom, shelter under terrace.

Ground floor: large kitchen with dining area, double-view insert, living/dining room, hallway, 2 bedrooms, shower room, separate toilet.