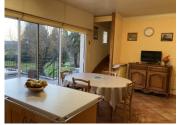

## DESCRIPTION

Detached 6 bedroom house comprising:

Basement: garage, laundry room-kitchenette, workshop-boiler room, large room, storeroom, shelter under terrace.

Ground floor: large kitchen with dining area, double-view insert, living/dining room, hallway, 2 bedrooms, shower room, separate toilet.