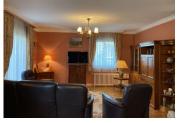

## DESCRIPTION

Detached 6 bedroom house comprising:

Basement: garage, laundry room-kitchenette, workshop-boiler room, large room, storeroom, shelter under terrace.

Ground floor: large kitchen with dining area, double-view insert, living/dining room, hallway, 2 bedrooms, shower room, separate toilet.

Staircase leading to the 1st floor: 2 large bedrooms, 2 bedrooms under the slope with adjoining dressing rooms, shower room-toilet, family bathroom-toilet.

Exterior: north-facing terrace, south-facing terrace overlooking large garden and fish pond, outbuilding with workshop and shelter for 2 cars, garden shed overlooking large wooded grounds.