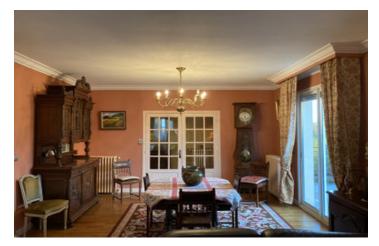

## DESCRIPTION

Detached 6 bedroom house comprising:

Basement: garage, laundry room-kitchenette, workshop-boiler room, large room, storeroom, shelter under terrace.

Ground floor: large kitchen with dining area, double-view insert, living/dining room, hallway, 2 bedrooms, shower room, separate toilet.

Staircase leading to the 1st floor: 2 large bedrooms, 2 bedrooms under the slope with adjoining dressing rooms, shower room-toilet, family bathroom-toilet.

Exterior: north-facing terrace, south-facing terrace overlooking large garden and fish pond, outbuilding with workshop and shelter for 2 cars, garden shed overlooking large wooded grounds.