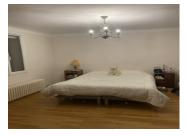

## DESCRIPTION

Detached 6 bedroom house comprising:

Basement: garage, laundry room-kitchenette, workshop-boiler room, large room, storeroom, shelter under terrace.

Ground floor: large kitchen with dining area, double-view insert, living/dining room, hallway, 2 bedrooms, shower room, separate toilet.

Staircase leading to the 1st floor: 2 large bedrooms, 2 bedrooms under the slope with adjoining dressing rooms, shower room-toilet, family bathroom-toilet.

Exterior: north-facing terrace, south-facing terrace overlooking large garden and fish pond, outbuilding with workshop and shelter for 2 cars, garden shed overlooking large wooded grounds.