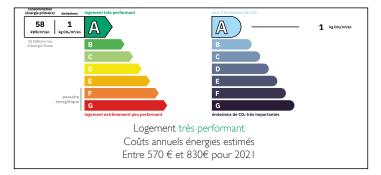

# ENERGY - DPE

## INFORMATION

| Town:       | Saint-Martin    |
|-------------|-----------------|
| Department: | Hautes-Pyrénées |
| Bed:        | 3               |
| Bath:       | 3               |
| Floor:      | 150 m2          |
| Plot Size:  | 1928 m2         |
|             |                 |