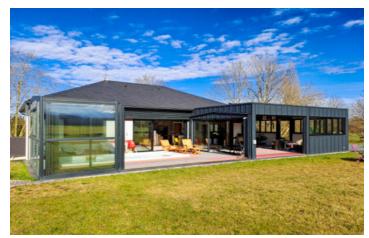

## IN BRIEF

Discover this stunning contemporary home near Bagnères-de-Bigorre, nestled at the foot of the Pyrenees. Ideally located, it offers quick access to ski resorts, the Atlantic Ocean, and the Mediterranean beaches. Built with a wooden frame and high-quality materials, this residence provides optimal comfort with double insulation and an advanced KNX smart home system for remote control of shutters, lighting, heating, air conditioning, and SPA. The ground floor includes a suite and an independent T2 apartment, perfect for hosting family or friends. The luminous garden level features a large living area, an "L"-shaped terrace with a summer kitchen, and a SPA pool with panoramic mountain views. Just minutes from shops and amenities, this property combines luxury and tranquillity in a breath-taking natural setting.

#### DESCRIPTION

This exceptional contemporary and unique home lies nestled at the foot of the Pyrenees, close to Bagnères-de-Bigorre. Boasting an ideal location, it's just one hour from ski resorts, the Atlantic Ocean, and the Basque coast, with direct access to the Mediterranean beaches via the 464 and 461 highways. This home is tucked away in a peaceful, green environment. Built with a wooden frame and premium materials, it features double interior and exterior insulation for unparalleled thermal efficiency. Designed for optimal living, the house opens widely to the outdoors. A charming stream borders the property, accessible via a staircase in wood and stone, leading to a lovely wooden platform.

Modern and Connected Amenities:

Fully equipped with a KNX smart home system, the house allows for remote control of shutters, tights, heating, air conditioning, a 6 m  $\times$  2.3 m swim SPA with three motors, as well as security systems, cameras, washer, dishwasher, and oven. The layout is practical and functional, with distinct living spaces on both the ground floor and garden level.