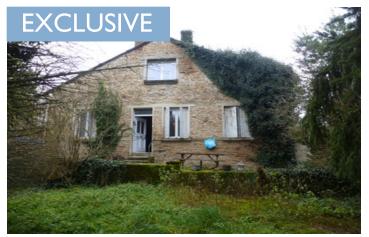

### IN BRIEF

Detached property with barn space and garden

### DESCRIPTION

The property comprises of:

Entrance door into lounge / diner with two sets of windows to front, wood burning stove and tiled floor.

Off of here is a good size kitchen with window to the side, a downstairs bedroom with windows to the front. There is also a downstairs bathroom with W.C, basin and bath. From the lounge there is a door with a short staircase leading to: Sitting area, 2 bedrooms and a shower room. Up here there are veluxe windows. This first floor area does have its own separate entrance door.