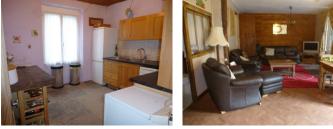

### DESCRIPTION

The property comprises of:

Entrance door into lounge / diner with two sets of windows to front, wood burning stove and tiled floor.

Off of here is a good size kitchen with window to the side, a downstairs bedroom with windows to the front. There is also a downstairs bathroom with W.C, basin and bath. From the lounge there is a door with a short staircase leading to: Sitting area, 2 bedrooms and a shower room. Up here there are veluxe windows. This first floor area does have its own separate entrance door.