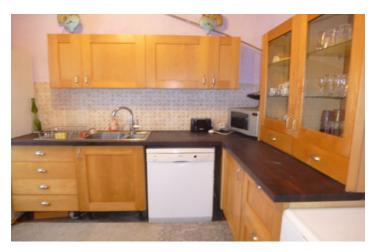

### DESCRIPTION

The property comprises of:

Entrance door into lounge / diner with two sets of windows to front, wood burning stove and tiled floor.

Off of here is a good size kitchen with window to the side, a downstairs bedroom with windows to the front. There is also a downstairs bathroom with W.C, basin and bath. From the lounge there is a door with a short staircase leading to: Sitting area, 2 bedrooms and a shower room. Up here there are veluxe windows. This first floor area does have its own separate entrance door.