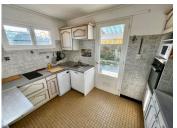

# DESCRIPTION

Ground Floor

Entrance - (approx 1.7m2)

Living room - (approx 15.4m2)

- Open fire
- Wooden floor

Kitchen - (approx 9m2)

- Fully equipped
- Door to terrace

Kitchen / Diner - (approx 16.4m2)