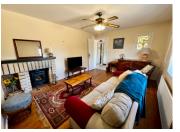

# DESCRIPTION

Ground Floor

Entrance - (approx 1.7m2)

Living room - (approx 15.4m2)

- Open fire
- Wooden floor

Kitchen - (approx 9m2)

- Fully equipped
- Door to terrace

Kitchen / Diner - (approx 16.4m2)