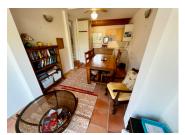

# DESCRIPTION

Ground Floor

Entrance - (approx 1.7m2)

Living room - (approx 15.4m2)

- Open fire
- Wooden floor

Kitchen - (approx 9m2)

- Fully equipped
- Door to terrace

Kitchen / Diner - (approx 16.4m2)

- Tiled floor
- Doors to garden

WC - (approx 1.3m2)

Corridor - (approx 7.6m2)

First Floor

Master bedroom - (appox 9.5m2)

- Wooden floor
- Wardrobes

Bedroom 2 - (approx 9.3m2)

- Wooden floor