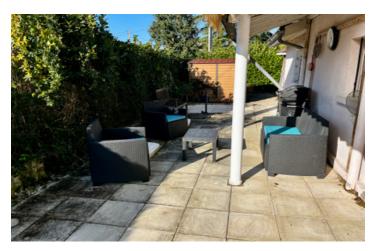

Enjoy a small, sunny but low-maintenance patio at the rear of the property; perfect for al fresco dining or relaxing with a book. A large gravelled driveway at the front offers plenty of parking, alongside a garage for additional storage or workspace.