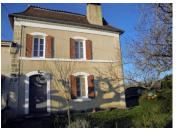

## DESCRIPTION

You enter the property across the front garden into the entrance hall.

To the right, there is a kitchen  $(24M^2)$ , and dining room  $(20M^2)$ , with fireplace and log-burning stove and further along the entrance hall, you will find the living room  $(25M^2)$ , with its own fireplace.

There is a downstairs toilet.

Upstairs, there are 3 large bedrooms  $(21M^2, 23M^2 \text{ and } 25M^2)$  and a bathroom  $(4M^2)$ .

A door leads to the attic from the upstairs landing. There is a cellar that is accessible from the side of the house.