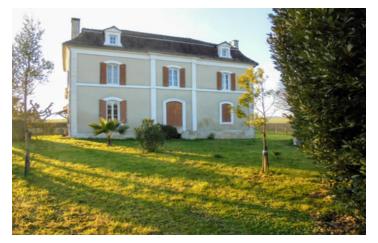

#### Character property in a Hamlet close to Chalais with 3 bedroom and Potential Building plot

# INFORMATION

Town: Yviers

Department: Charente

Bed: 3

Bath:

Floor: 194 m2 Plot Size: 2350 m2

This characterful property is situated in a hamlet just 3kms from the popular market town of Chalais which has railway links to both Bordeaux and Angouleme.

The current owners have replaced the roof and majority of the windows and have also started work on en-suite bathrooms for all 3 bedrooms. Additionally, the attic is in a mansard roof so offers full head height for further accommodation, if needed.