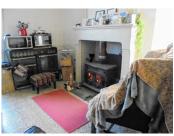

## DESCRIPTION

You enter the property across the front garden into the entrance hall.

To the right, there is a kitchen  $(24M^2)$ , and dining room  $(20M^2)$ , with fireplace and log-burning stove and further along the entrance hall, you will find the living room  $(25M^2)$ , with its own fireplace.