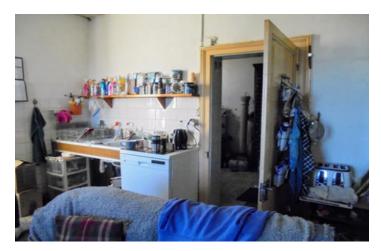

## DESCRIPTION

You enter the property across the front garden into the entrance hall.

To the right, there is a kitchen  $(24M^2)$ , and dining room  $(20M^2)$ , with fireplace and log-burning stove and further along the entrance hall, you will find the living room  $(25M^2)$ , with its own fireplace.