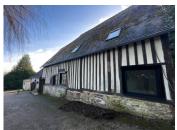

### IN BRIEF

FOR SALE: Typical property of Pays d'Auge (half-timbered longère) in Val de Vie and near the Orne river with a stunning view over the Normandy countryside. The property is on more than 3 hectares of land and includes two houses with a living area of 110 and 85 m², a pool, spa, sauna, chicken coop, land for horses, pétanque court, and more...

### DESCRIPTION

FOR SALE: Typical property of Pays d'Auge (half-timbered longère) in Val de Vie, near the Orne river with a stunning view over the Normandy countryside.

This property includes two distinct houses, ideal for hosting guests (gîte), on 30,300 m<sup>2</sup> of land, featuring a pool, spa, sauna, pool house, pétanque court, chicken coop, space for horses, and more...

On 24,600 m<sup>2</sup> of lush green land, you will find: Pool, Spa, Sauna with a Pool House, Pétanque Court, Large fountain system on a slope, Chicken Coop, space for Horses

The first house is entirely on one level with a living area of 110 m<sup>2</sup>, comprising: