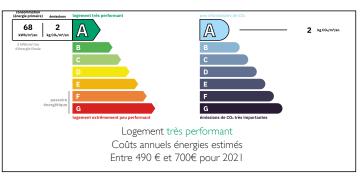

Ref: A34096YAL14

Price: 634 940 EUR

agency fees included: 6 % TTC to be paid by the buyer (599 000 EUR without fees)

Properties in Pays d'Auge for sale, 3 hectares of land, 2 houses (110-85m), pool, spa, sauna, ...



# INFORMATION

Town: Val-de-Vie

Department: Calvados

Bed: 4

Bath: 2

Floor: 177 m2

Plot Size: 24600 m2













### IN BRIEF

FOR SALE: Typical property of Pays d'Auge (half-timbered longère) in Val de Vie and near the Orne river with a stunning view over the Normandy countryside. The property is on more than 3 hectares of land and includes two houses with a living area of 110 and 85 m², a pool, spa, sauna, chicken coop, land for horses, pétanque court, and more...





NB. Quoted prices relate to euro transactions. Fluctuations in exchange rates are not the responsibility of the agency or those representing it. The agency and its representatives are not authorised to make or give guarantees relating to the property. These particulars do not form part of any contract but are to be taken as a general representation of the property. Any areas, measurements or distances are approximate. Text, photographs and plans, where applicable, are for guidance only. Leggett and its representatives have not tested services, equipment or facilities and cannot guarantee the same.

Particulars for off-plan purchases are intended as a guide only. Final finishes to the property may vary. Purchasers are advised to engage a solicitor to check the plans and specifications as