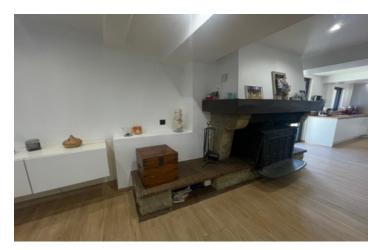

An entrance/living room - billiard room:  $27~\text{m}^2$  A large, bright living room ( $28~\text{m}^2$ , with access to a south-facing terrace), fitted kitchen, dining room, utility room ( $3.5~\text{m}^2$ ), and wood-burning fireplace A hallway leading to 2 bedrooms ( $17~\text{and}~\text{I}~\text{I}.5~\text{m}^2$ , beautiful parquet-floored rooms with dressing) and a bathroom ( $9~\text{m}^2$ , walk-in shower)

This house has been completely renovated and is beautifully maintained, just ready to move in! The attic can be converted (5 Velux windows already installed, and a hatch is already planned in the living room for access to the upper floor, with the possibility of creating 4 new rooms). In the extension of the house, there is a 31 m² garage (with the heat pump system) with an attic above (accessible by an exterior staircase). The house is heated by a heat pump, and the windows are aluminum.