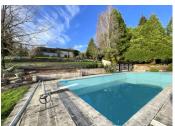

### DESCRIPTION

FOR SALE: Typical property of Pays d'Auge (half-timbered longère) in Val de Vie, near the Orne river with a stunning view over the Normandy countryside.

This property includes two distinct houses, ideal for hosting guests (gîte), on 30,300 m<sup>2</sup> of land, featuring a pool, spa, sauna, pool house, pétanque court, chicken coop, space for horses, and more...

On 24,600 m<sup>2</sup> of lush green land, you will find: Pool, Spa, Sauna with a Pool House, Pétanque Court, Large fountain system on a slope, Chicken Coop, space for Horses

The first house is entirely on one level with a living area of 110 m<sup>2</sup>, comprising: