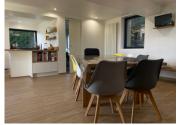

An entrance/living room - billiard room:  $27~\text{m}^2$  A large, bright living room ( $28~\text{m}^2$ , with access to a south-facing terrace), fitted kitchen, dining room, utility room ( $3.5~\text{m}^2$ ), and wood-burning fireplace A hallway leading to 2 bedrooms ( $17~\text{and}~\text{I}~\text{I}.5~\text{m}^2$ , beautiful parquet-floored rooms with dressing) and a bathroom ( $9~\text{m}^2$ , walk-in shower)