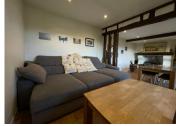

An entrance/living room - billiard room:  $27~\text{m}^2$  A large, bright living room ( $28~\text{m}^2$ , with access to a south-facing terrace), fitted kitchen, dining room, utility room ( $3.5~\text{m}^2$ ), and wood-burning fireplace A hallway leading to 2 bedrooms ( $17~\text{and}~\text{I}~\text{I}.5~\text{m}^2$ , beautiful parquet-floored rooms with dressing) and a bathroom ( $9~\text{m}^2$ , walk-in shower)