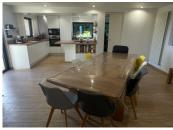

An entrance/living room - billiard room:  $27~\text{m}^2$  A large, bright living room ( $28~\text{m}^2$ , with access to a south-facing terrace), fitted kitchen, dining room, utility room ( $3.5~\text{m}^2$ ), and wood-burning fireplace A hallway leading to 2 bedrooms ( $17~\text{and}~\text{I}~\text{I}.5~\text{m}^2$ , beautiful parquet-floored rooms with dressing) and a bathroom ( $9~\text{m}^2$ , walk-in shower)