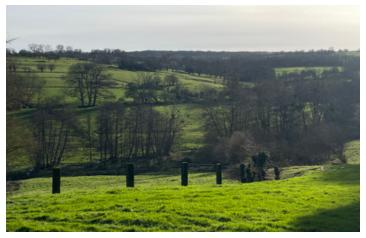

### IN BRIEF

FOR SALE: Typical property of Pays d'Auge (half-timbered longère) in Val de Vie and near the Orne river with a stunning view over the Normandy countryside. The property is on more than 3 hectares of land and includes two houses with a living area of 110 and 85 m², a pool, spa, sauna, chicken coop, land for horses, pétanque court, and more...

### DESCRIPTION

FOR SALE: Typical property of Pays d'Auge (half-timbered longère) in Val de Vie, near the Orne river with a stunning view over the Normandy countryside.

This property includes two distinct houses, ideal for hosting guests (gîte), on 30,300 m<sup>2</sup> of land, featuring a pool, spa, sauna, pool house, pétanque court, chicken coop, space for horses, and more...