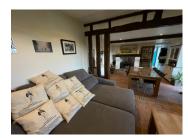

An entrance/living room - billiard room:  $27~\text{m}^2$  A large, bright living room ( $28~\text{m}^2$ , with access to a south-facing terrace), fitted kitchen, dining room, utility room ( $3.5~\text{m}^2$ ), and wood-burning fireplace A hallway leading to 2 bedrooms ( $17~\text{and}~\text{I}~\text{I}.5~\text{m}^2$ , beautiful parquet-floored rooms with dressing) and a bathroom ( $9~\text{m}^2$ , walk-in shower)