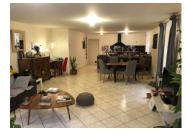

First floor: Living area with dining room 53.29 m2 and American fitted kitchen with breakfast bar: 8.56m2. gas cooker, extraction fan, dishwasher, fitted cupboards and drawers. Storage space: 43.22m2; W.C.