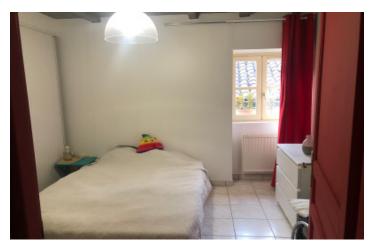

Second floor: Main bedroom with built-in cupboard 13.56m2 Balcony.. Bedrooms: 12.80 m2 and 9.94m2 with built-in cupboards. Bedrooms: 8.67m2, 8.56m2. Shower room with double wash-hand basins and heated towel rail: 6.54m2. V.M.C. Corridor: 29.67m2 Storage space: 43.22m2