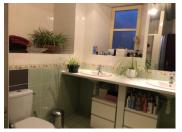

First floor: Living area with dining room 53.29 m2 and American fitted kitchen with breakfast bar: 8.56m2. gas cooker, extraction fan, dishwasher, fitted cupboards and drawers. Storage space: 43.22m2; W.C.

Second floor: Main bedroom with built-in cupboard 13.56m2 Balcony.. Bedrooms: 12.80 m2 and 9.94m2 with built-in cupboards. Bedrooms: 8.67m2, 8.56m2. Shower room with double wash-hand basins and heated towel rail: 6.54m2. V.M.C. Corridor: 29.67m2 Storage space: 43.22m2