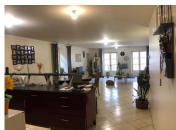

## DESCRIPTION

On the ground floor: Shop space 53,29 m2 et atélier 43,22 m2 with exposed stone walls. Would be suitable for a food shop, as there is a laboratory at the back on the ground floor with extraction fan.