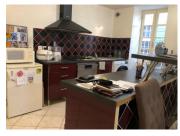

First floor: Living area with dining room 53.29 m2 and American fitted kitchen with breakfast bar: 8.56m2. gas cooker, extraction fan, dishwasher, fitted cupboards and drawers. Storage space: 43.22m2; W.C.