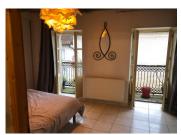

Second floor: Main bedroom with built-in cupboard 13.56m2 Balcony.. Bedrooms: 12.80 m2 and 9.94m2 with built-in cupboards. Bedrooms: 8.67m2, 8.56m2. Shower room with double wash-hand basins and heated towel rail: 6.54m2. V.M.C. Corridor: 29.67m2 Storage space: 43.22m2