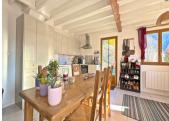

#### DESCRIPTION

The chalet comprises on the first floor, a spacious open plan living room with dining area that opens onto the garden and terrace. A fully equipped open kitchen has recently been installed.