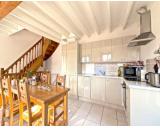

#### DESCRIPTION

The chalet comprises on the first floor, a spacious open plan living room with dining area that opens onto the garden and terrace. A fully equipped open kitchen has recently been installed.

A lovely wooden staircase leads up to the first floor where we find a single bedroom, W.C. and a larger double bedroom with stand-alone bathtub. The view from the window is breathtaking.

From the ground floor another lovely wooden staircase leads down to the basement area where we find a bedroom (currently used for storage) W.C. and the garage which is also currently used for storage