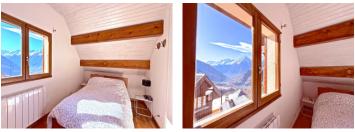

A lovely wooden staircase leads up to the first floor where we find a single bedroom, W.C. and a larger double bedroom with stand-alone bathtub. The view from the window is breathtaking.

From the ground floor another lovely wooden staircase leads down to the basement area where we find a bedroom (currently used for storage) W.C. and the garage which is also currently used for storage