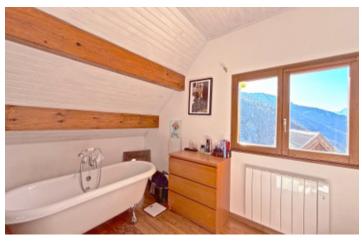

A lovely wooden staircase leads up to the first floor where we find a single bedroom, W.C. and a larger double bedroom with stand-alone bathtub. The view from the window is breathtaking.

From the ground floor another lovely wooden staircase leads down to the basement area where we find a bedroom (currently used for storage) W.C. and the garage which is also currently used for storage