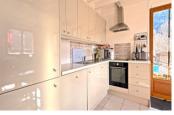

#### DESCRIPTION

The chalet comprises on the first floor, a spacious open plan living room with dining area that opens onto the garden and terrace. A fully equipped open kitchen has recently been installed.